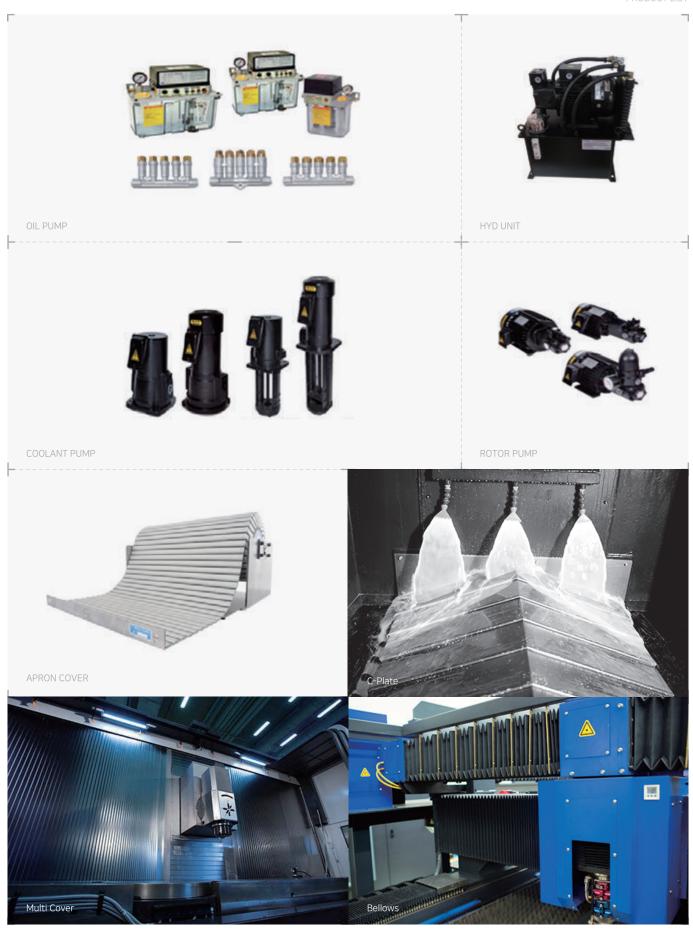

- HYD. UNIT
- COOLANT TANK & COOLANT SYSTEM
- SLIDE COVER (ZEBRA)
- CHIP CONVEYOR
- Hydraulic · Lubricating System
- Manufacture of ELECTRIC CONTROL PANEL

\* Integrated Production System from designing to manufacturing entire items

Commission sales of various goods on Machine Tools, including VALVE, HYDRAULIC FITTING, OIL PUMP, COOLANT PUMP, WIPER, BRUSH, LOCK NUT, etc.

Commission Sales/ Manufacture (Design, Manufacture) of Accessories for Exclusive-use Machines