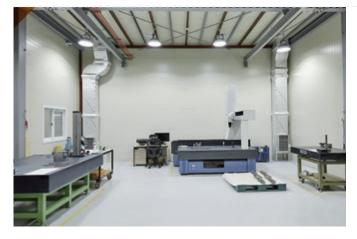

### Measuring Instrument

| Model                                 | Specification     | Set | Maker                |
|---------------------------------------|-------------------|-----|----------------------|
| 3D Measuring Instrument               | 900 × 1,600 × 600 | 1   | MITUTOYO             |
| 2D Measuring Instrument               | 0 ~ 610 mm        | 1   | TRIMOS               |
| Hardness Tester                       | 810-299-10        | 1   | MITUTOYO             |
| Bench Center                          | 80771             | 1   | OMEGA                |
| Granite Plate                         | 1,000 × 750       | 1   | JUNGWON              |
| Granite Plate                         | 1,500 × 2,000     | 1   | MIKRD                |
| Surface roughness<br>measuring device | SJ-310            | 1   | MITUTOYO             |
| Screw Gauge                           | Various           | 1   | JPG                  |
| Pin Gauge                             | Various           | 1   | SELF<br>MANUFACTURED |
| PT Plug Gauge                         | Various           | 1   | OJIYAS               |