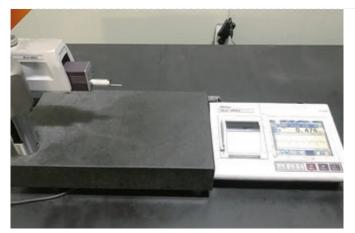

### Measuring Instrument

| Model                                 | Specification     | Set | Maker                |
|---------------------------------------|-------------------|-----|----------------------|
| 3D Measuring Instrument               | 900 × 1,600 × 600 | 1   | MITUTOYO             |
| 2D Measuring Instrument               | 0 ~ 610 mm        | 1   | TRIMOS               |
| Hardness Tester                       | 810-299-10        | 1   | MITUTOYO             |
| Bench Center                          | 80771             | 1   | OMEGA                |
| Granite Plate                         | 1,000 × 750       | 1   | JUNGWON              |
| Granite Plate                         | 1,500 × 2,000     | 1   | MIKRD                |
| Surface roughness<br>measuring device | SJ-310            | 1   | MITUTOYO             |
| Screw Gauge                           | Various           | 1   | JPG                  |
| Pin Gauge                             | Various           | 1   | SELF<br>MANUFACTURED |
| PT Plug Gauge                         | Various           | 1   | OJIYAS               |