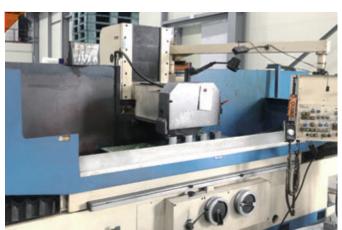

| Model                                     | Specification (Manufacture Range)                                    | Set | Maker         |
|-------------------------------------------|----------------------------------------------------------------------|-----|---------------|
| Cylindrical Grinder                       | Ф340 × 1,000                                                         | 1   | TIC           |
| JIG Boring Machine (Vertical)             | 760 × 1,020 × 800 (Quill 250mm)                                      | 1   | MITSUI SEIKI  |
| Vacuum Package Machine                    | For 1 Cavity and 2 Cavity (1set/each) (For Rust-proofing & shipment) | 1   | DAEWON        |
| Forklift                                  | 1 ton                                                                | 1   | MITSUBISHI    |
| Crane                                     | 1 ton (Measurement Room), 2.8 ton (Field use)                        |     | Made in Korea |
| Constant Temperature and Humidity Machine | 265㎡ (Measurement Room)                                              | 1   | Century       |
|                                           |                                                                      |     |               |