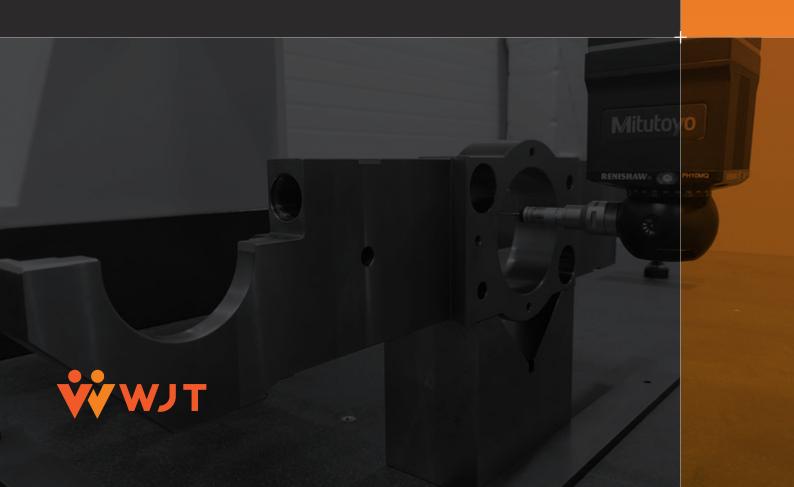

### Measuring Instrument

| Model                                 | Specification     | Set | Maker                |
|---------------------------------------|-------------------|-----|----------------------|
| 3D Measuring Instrument               | 900 × 1,600 × 600 | 1   | MITUTOYO             |
| 2D Measuring Instrument               | 0 ~ 610 mm        | 1   | TRIMOS               |
| Hardness Tester                       | 810-299-10        | 1   | MITUTOYO             |
| Bench Center                          | 80771             | 1   | OMEGA                |
| Granite Plate                         | 1,000 × 750       | 1   | JUNGWON              |
| Granite Plate                         | 1,500 × 2,000     | 1   | MIKRD                |
| Surface roughness<br>measuring device | SJ-310            | 1   | MITUTOYO             |
| Screw Gauge                           | Various           | 1   | JPG                  |
| Pin Gauge                             | Various           | 1   | SELF<br>MANUFACTURED |
| PT Plug Gauge                         | Various           | 1   | OJIYAS               |