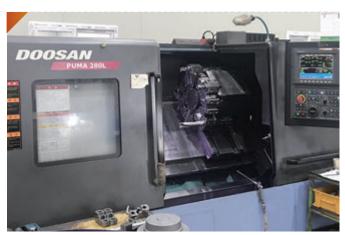

Brush, Safety Glass, Lubrication-Related Parts, Hydraulic System, Coolant Tank & Chip Conveyor, All sorts of Valves, Hoses

PRODUCT LIST

| Model                      | Specification (Manufacture Range) | Set | Maker  |
|----------------------------|-----------------------------------|-----|--------|
| Machining Center(Vertical) | 1350 X 650                        | 3   | WIA    |
| Machining Center(Vertical) | 1050 X 520                        | 2   | WIA    |
| CNC Lathe                  | CNC 6" (Φ150 × 300)               | 1   | MAZAK  |
| CNC Lathe                  | CNC 8" (Φ205 × 300)               | 1   | MAZAK  |
| CNC Lathe                  | CNC 10 " (Φ300 × 1,000)           | 1   | DOOSAN |
| Surface Grinder            | 600 × 1,500 × 520                 | 1   | GREAT  |
| Surface Grinder            | 600 × 2,000 × 520                 | 1   | GREAT  |
| Surface Grinder            | 800 × 2,000 × 520                 | 1   | GREAT  |