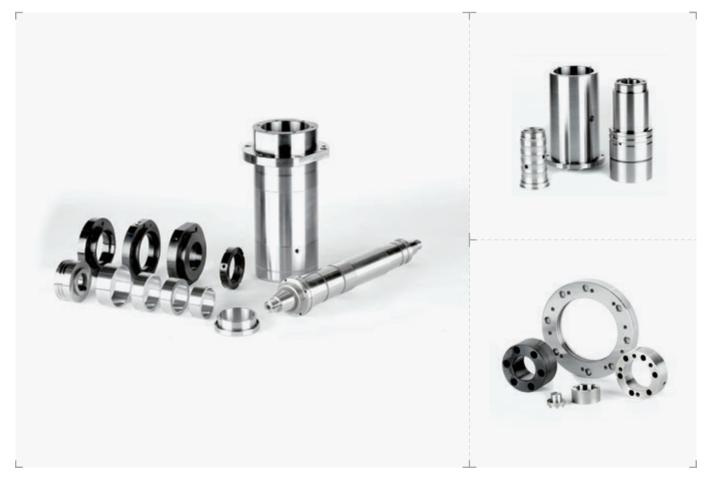

#### **Manufacturing Precision Machine Parts**

The advanced technology of manufacturing Micron Precision Parts for the Machine Tool Spindle

Manufacturing a variety of Precision Machine Parts including Machine Tools, Semiconductor-manufacturing Equipment and Exclusive-use Machines (Work Capacity: Lathe:  $\phi$ 1,200mm(max), Four-cornered products 1,200mm X 1,200mm(max)) Able to work on SC, SS, SCM, SUS, AL, FC, FCD, Hard Metal, CERAMIC (regardless of Material), manufacture Cover for Machine Tools (SPLASH GUARD ASSY), Grinding (External/Internal Diameter, Plane), Heat Treatments, Surface Treatments, Multi-products and Small-sized Production

PRODUCT LIST