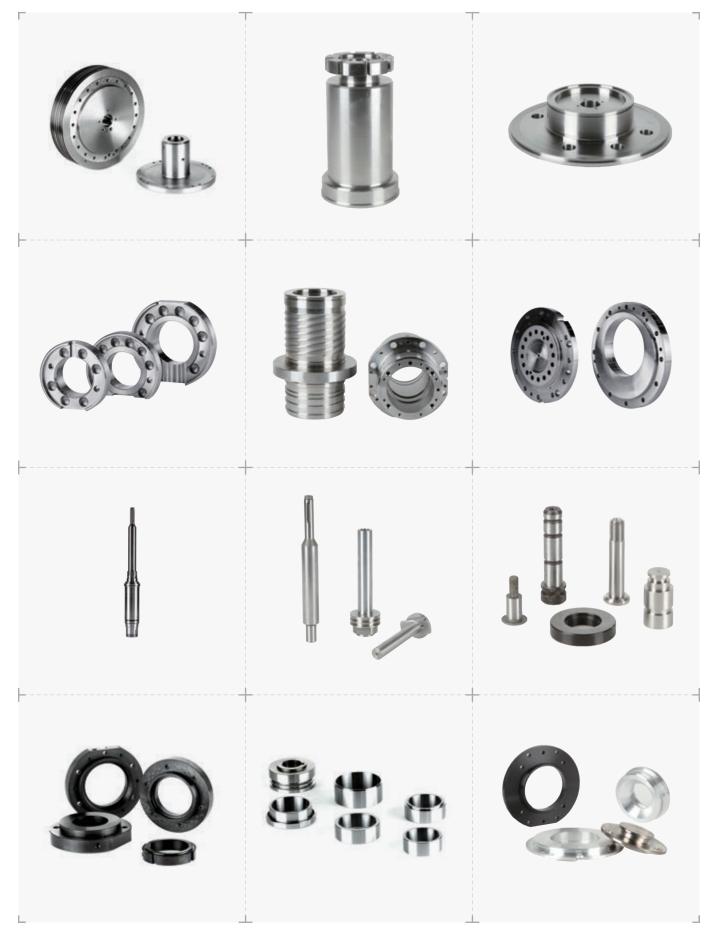

#### **Manufacturing Precision Machine Parts**

The advanced technology of manufacturing Micron Precision Parts for the Machine Tool Spindle

Manufacturing a variety of Precision Machine Parts including Machine Tools, Semiconductor-manufacturing Equipment and Exclusive-use Machines (Work Capacity: Lathe:  $\phi$ 1,200mm(max), Four-cornered products 1,200mm X 1,200mm(max)) Able to work on SC, SS, SCM, SUS, AL, FC, FCD, Hard Metal, CERAMIC (regardless of Material), manufacture Cover for Machine Tools (SPLASH GUARD ASSY), Grinding (External/Internal Diameter, Plane), Heat Treatments, Surface Treatments, Multi-products and Small-sized Production

PRODUCT LIST