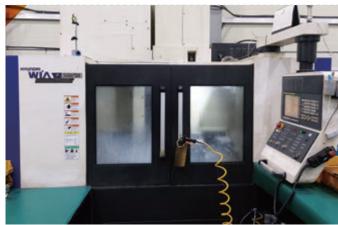

Brush, Safety Glass, Lubrication-Related Parts, Hydraulic System, Coolant Tank & Chip Conveyor, All sorts of Valves, Hoses

PRODUCT LIST

| Model                      | Specification (Manufacture Range) | Set | Maker  |
|----------------------------|-----------------------------------|-----|--------|
| Machining Center(Vertical) | 1350 X 650                        | 3   | WIA    |
| Machining Center(Vertical) | 1050 X 520                        | 2   | WIA    |
| CNC Lathe                  | CNC 6" (Φ150 × 300)               | 1   | MAZAK  |
| CNC Lathe                  | CNC 8" (Φ205 × 300)               | 1   | MAZAK  |
| CNC Lathe                  | CNC 10 " (Φ300 × 1,000)           | 1   | DOOSAN |
| Surface Grinder            | 600 × 1,500 × 520                 | 1   | GREAT  |
| Surface Grinder            | 600 × 2,000 × 520                 | 1   | GREAT  |
| Surface Grinder            | 800 × 2,000 × 520                 | 1   | GREAT  |