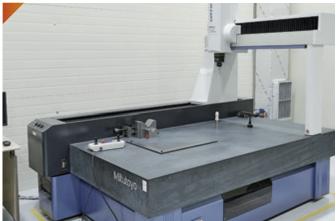

### Measuring Instrument

| Model                                 | Specification     | Set | Maker                |
|---------------------------------------|-------------------|-----|----------------------|
| 3D Measuring Instrument               | 900 × 1,600 × 600 | 1   | MITUTOYO             |
| 2D Measuring Instrument               | 0 ~ 610 mm        | 1   | TRIMOS               |
| Hardness Tester                       | 810-299-10        | 1   | MITUTOYO             |
| Bench Center                          | 80771             | 1   | OMEGA                |
| Granite Plate                         | 1,000 × 750       | 1   | JUNGWON              |
| Granite Plate                         | 1,500 × 2,000     | 1   | MIKRD                |
| Surface roughness<br>measuring device | SJ-310            | 1   | MITUTOYO             |
| Screw Gauge                           | Various           | 1   | JPG                  |
| Pin Gauge                             | Various           | 1   | SELF<br>MANUFACTURED |
| PT Plug Gauge                         | Various           | 1   | OJIYAS               |