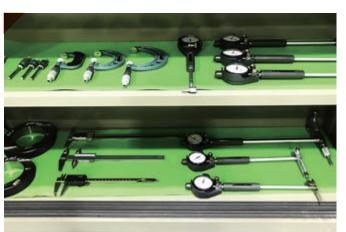

### Measuring Instrument

| Model                                 | Specification     | Set | Maker                |
|---------------------------------------|-------------------|-----|----------------------|
| 3D Measuring Instrument               | 900 × 1,600 × 600 | 1   | MITUTOYO             |
| 2D Measuring Instrument               | 0 ~ 610 mm        | 1   | TRIMOS               |
| Hardness Tester                       | 810-299-10        | 1   | MITUTOYO             |
| Bench Center                          | 80771             | 1   | OMEGA                |
| Granite Plate                         | 1,000 × 750       | 1   | JUNGWON              |
| Granite Plate                         | 1,500 × 2,000     | 1   | MIKRD                |
| Surface roughness<br>measuring device | SJ-310            | 1   | MITUTOYO             |
| Screw Gauge                           | Various           | 1   | JPG                  |
| Pin Gauge                             | Various           | 1   | SELF<br>MANUFACTURED |
| PT Plug Gauge                         | Various           | 1   | OJIYAS               |

| Model                                     | Specification           | Set | Maker                |
|-------------------------------------------|-------------------------|-----|----------------------|
| Micro Meter (Depth)                       | 3 Types                 | 1   | MITUTOYO             |
| Inside Caliper                            | 2 Types                 | 1   | MITUTOYO             |
| External Diameter<br>Micrometer (Digital) | 3 Types                 | 1   | MITUTOYO             |
| Ring Gauge                                | Various                 | 1   | SELF<br>MANUFACTURED |
| Bore Gauge                                | 3 Types                 | 1   | MITUTOYO             |
| Block Gauge (Level 0)                     | 516-942Z-10 (103 Types) | 1   | MITUTOYO             |
| Blade Micro                               | 4 Types                 | 1   | MITUTOYO             |
| Cylinder Gauge                            | 7 Types                 | 1   | MITUTOYO             |
| External Diameter Micrometer              | 10 Types                | 1   | MITUTOYO             |
| Indicator                                 | 3 Types                 | 1   | MITUTOYO             |