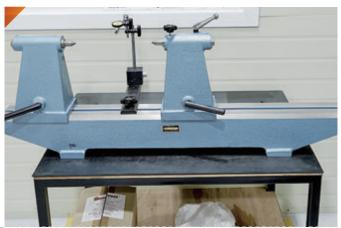

### Measuring Instrument

| Model                                 | Specification     | Set | Maker                |
|---------------------------------------|-------------------|-----|----------------------|
| 3D Measuring Instrument               | 900 × 1,600 × 600 | 1   | MITUTOYO             |
| 2D Measuring Instrument               | 0 ~ 610 mm        | 1   | TRIMOS               |
| Hardness Tester                       | 810-299-10        | 1   | MITUTOYO             |
| Bench Center                          | 80771             | 1   | OMEGA                |
| Granite Plate                         | 1,000 × 750       | 1   | JUNGWON              |
| Granite Plate                         | 1,500 × 2,000     | 1   | MIKRD                |
| Surface roughness<br>measuring device | SJ-310            | 1   | MITUTOYO             |
| Screw Gauge                           | Various           | 1   | JPG                  |
| Pin Gauge                             | Various           | 1   | SELF<br>MANUFACTURED |
| PT Plug Gauge                         | Various           | 1   | OJIYAS               |