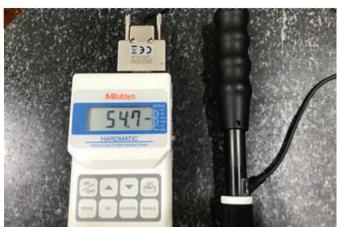

### Measuring Instrument

| Model                                 | Specification     | Set | Maker                |
|---------------------------------------|-------------------|-----|----------------------|
| 3D Measuring Instrument               | 900 × 1,600 × 600 | 1   | MITUTOYO             |
| 2D Measuring Instrument               | 0 ~ 610 mm        | 1   | TRIMOS               |
| Hardness Tester                       | 810-299-10        | 1   | MITUTOYO             |
| Bench Center                          | 80771             | 1   | OMEGA                |
| Granite Plate                         | 1,000 × 750       | 1   | JUNGWON              |
| Granite Plate                         | 1,500 × 2,000     | 1   | MIKRD                |
| Surface roughness<br>measuring device | SJ-310            | 1   | MITUTOYO             |
| Screw Gauge                           | Various           | 1   | JPG                  |
| Pin Gauge                             | Various           | 1   | SELF<br>MANUFACTURED |
| PT Plug Gauge                         | Various           | 1   | OJIYAS               |