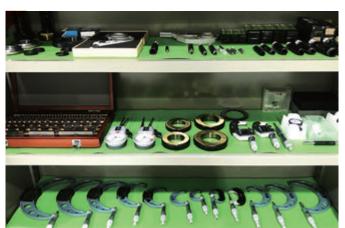

### Measuring Instrument

| Model                                 | Specification     | Set | Maker                |
|---------------------------------------|-------------------|-----|----------------------|
| 3D Measuring Instrument               | 900 × 1,600 × 600 | 1   | MITUTOYO             |
| 2D Measuring Instrument               | 0 ~ 610 mm        | 1   | TRIMOS               |
| Hardness Tester                       | 810-299-10        | 1   | MITUTOYO             |
| Bench Center                          | 80771             | 1   | OMEGA                |
| Granite Plate                         | 1,000 × 750       | 1   | JUNGWON              |
| Granite Plate                         | 1,500 × 2,000     | 1   | MIKRD                |
| Surface roughness<br>measuring device | SJ-310            | 1   | MITUTOYO             |
| Screw Gauge                           | Various           | 1   | JPG                  |
| Pin Gauge                             | Various           | 1   | SELF<br>MANUFACTURED |
| PT Plug Gauge                         | Various           | 1   | OJIYAS               |

| Model                                     | Specification           | Set | Maker                |
|-------------------------------------------|-------------------------|-----|----------------------|
| Micro Meter (Depth)                       | 3 Types                 | 1   | MITUTOYO             |
| Inside Caliper                            | 2 Types                 | 1   | MITUTOYO             |
| External Diameter<br>Micrometer (Digital) | 3 Types                 | 1   | MITUTOYO             |
| Ring Gauge                                | Various                 | 1   | SELF<br>MANUFACTURED |
| Bore Gauge                                | 3 Types                 | 1   | MITUTOYO             |
| Block Gauge (Level 0)                     | 516-942Z-10 (103 Types) | 1   | MITUTOYO             |
| Blade Micro                               | 4 Types                 | 1   | MITUTOYO             |
| Cylinder Gauge                            | 7 Types                 | 1   | MITUTOYO             |
| External Diameter Micrometer              | 10 Types                | 1   | MITUTOYO             |
| Indicator                                 | 3 Types                 | 1   | MITUTOYO             |