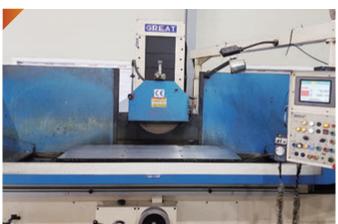

Brush, Safety Glass, Lubrication-Related Parts, Hydraulic System, Coolant Tank & Chip Conveyor, All sorts of Valves, Hoses

PRODUCT LIST

| Model                      | Specification (Manufacture Range) | Set | Maker  |
|----------------------------|-----------------------------------|-----|--------|
| Machining Center(Vertical) | 1350 X 650                        | 3   | WIA    |
| Machining Center(Vertical) | 1050 X 520                        | 2   | WIA    |
| CNC Lathe                  | CNC 6" (Φ150 × 300)               | 1   | MAZAK  |
| CNC Lathe                  | CNC 8" (Φ205 × 300)               | 1   | MAZAK  |
| CNC Lathe                  | CNC 10 " (Φ300 × 1,000)           | 1   | DOOSAN |
| Surface Grinder            | 600 × 1,500 × 520                 | 1   | GREAT  |
| Surface Grinder            | 600 × 2,000 × 520                 | 1   | GREAT  |
| Surface Grinder            | 800 × 2,000 × 520                 | 1   | GREAT  |