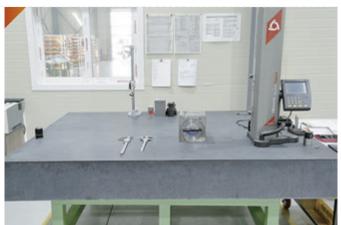

### Measuring Instrument

| Model                                 | Specification     | Set | Maker                |
|---------------------------------------|-------------------|-----|----------------------|
| 3D Measuring Instrument               | 900 × 1,600 × 600 | 1   | MITUTOYO             |
| 2D Measuring Instrument               | 0 ~ 610 mm        | 1   | TRIMOS               |
| Hardness Tester                       | 810-299-10        | 1   | MITUTOYO             |
| Bench Center                          | 80771             | 1   | OMEGA                |
| Granite Plate                         | 1,000 × 750       | 1   | JUNGWON              |
| Granite Plate                         | 1,500 × 2,000     | 1   | MIKRD                |
| Surface roughness<br>measuring device | SJ-310            | 1   | MITUTOYO             |
| Screw Gauge                           | Various           | 1   | JPG                  |
| Pin Gauge                             | Various           | 1   | SELF<br>MANUFACTURED |
| PT Plug Gauge                         | Various           | 1   | OJIYAS               |

| Model                                     | Specification           | Set | Maker                |
|-------------------------------------------|-------------------------|-----|----------------------|
| Micro Meter (Depth)                       | 3 Types                 | 1   | MITUTOYO             |
| Inside Caliper                            | 2 Types                 | 1   | MITUTOYO             |
| External Diameter<br>Micrometer (Digital) | 3 Types                 | 1   | MITUTOYO             |
| Ring Gauge                                | Various                 | 1   | SELF<br>MANUFACTURED |
| Bore Gauge                                | 3 Types                 | 1   | MITUTOYO             |
| Block Gauge (Level 0)                     | 516-942Z-10 (103 Types) | 1   | MITUTOYO             |
| Blade Micro                               | 4 Types                 | 1   | MITUTOYO             |
| Cylinder Gauge                            | 7 Types                 | 1   | MITUTOYO             |
| External Diameter Micrometer              | 10 Types                | 1   | MITUTOYO             |
| Indicator                                 | 3 Types                 | 1   | MITUTOYO             |