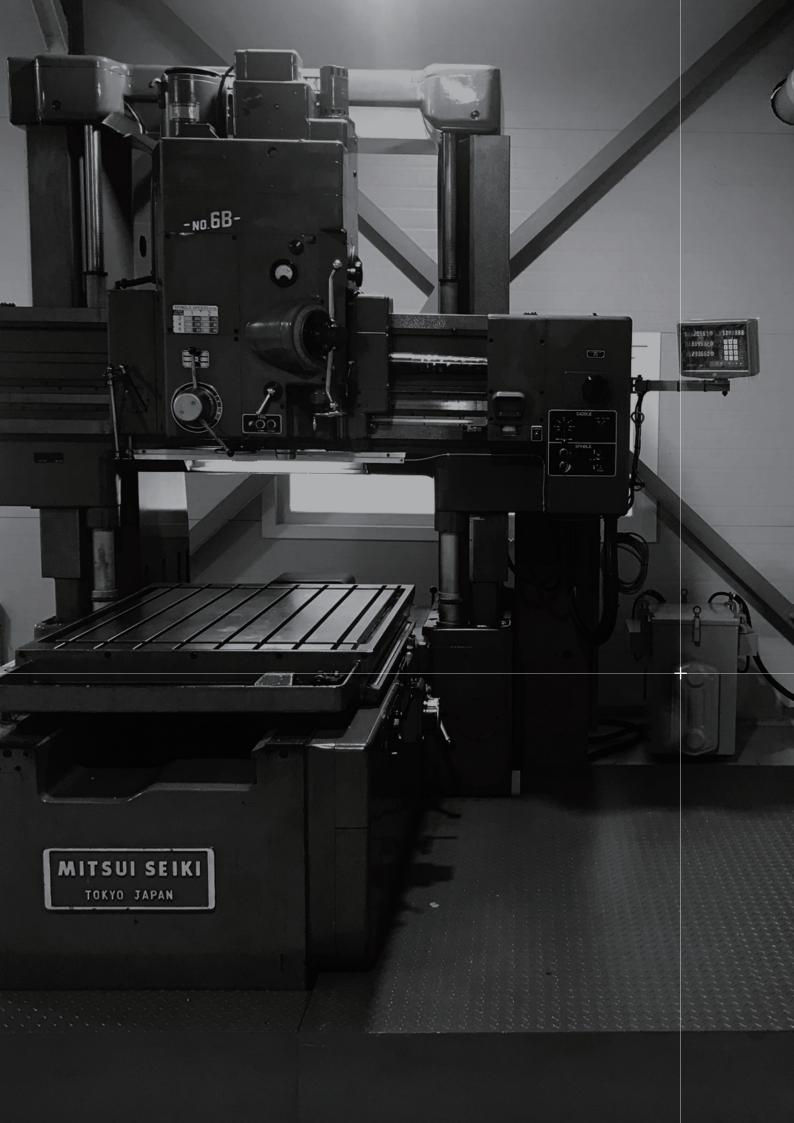

| Model                                     | Specification (Manufacture Range)                                    | Set | Maker         |
|-------------------------------------------|----------------------------------------------------------------------|-----|---------------|
| Cylindrical Grinder                       | Ф340 × 1,000                                                         | 1   | TIC           |
| JIG Boring Machine (Vertical)             | 760 × 1,020 × 800 (Quill 250mm)                                      | 1   | MITSUI SEIKI  |
| Vacuum Package Machine                    | For 1 Cavity and 2 Cavity (1set/each) (For Rust-proofing & shipment) | 1   | DAEWON        |
| Forklift                                  | 1 ton                                                                | 1   | MITSUBISHI    |
| Crane                                     | 1 ton (Measurement Room), 2.8 ton (Field use)                        |     | Made in Korea |
| Constant Temperature and Humidity Machine | 265㎡ (Measurement Room)                                              | 1   | Century       |
|                                           |                                                                      |     |               |