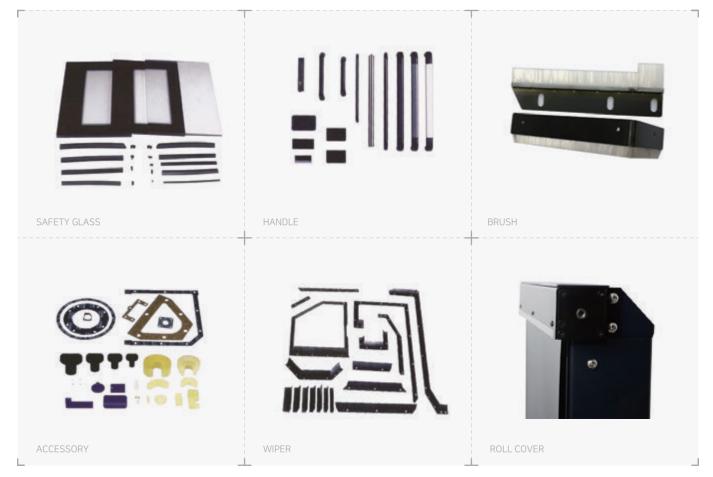

Japanese Machine Tool Maker's long-time products which reflect sales performance in the field

Products essential to manufacture Machine Tools including Bellows(Slide Cover), High Pressure Nipple, Pumps, Wiper,

Brush, Safety Glass, Lubrication-Related Parts, Hydraulic System, Coolant Tank & Chip Conveyor, All sorts of Valves, Hoses

PRODUCT LIST

| Model                      | Specification (Manufacture Range) | Set | Maker  |
|----------------------------|-----------------------------------|-----|--------|
| Machining Center(Vertical) | 1350 X 650                        | 3   | WIA    |
| Machining Center(Vertical) | 1050 X 520                        | 2   | WIA    |
| CNC Lathe                  | CNC 6" (Φ150 × 300)               | 1   | MAZAK  |
| CNC Lathe                  | CNC 8" (Φ205 × 300)               | 1   | MAZAK  |
| CNC Lathe                  | CNC 10 " (Φ300 × 1,000)           | 1   | DOOSAN |
| Surface Grinder            | 600 × 1,500 × 520                 | 1   | GREAT  |
| Surface Grinder            | 600 × 2,000 × 520                 | 1   | GREAT  |
| Surface Grinder            | 800 × 2,000 × 520                 | 1   | GREAT  |