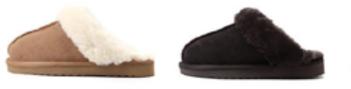

# RUBINA PUT SLIPPERS

They are comfortable fur-lined suede slippers with a neat, round front nose shape that wraps around the back of the foot.

You can wear it really comfortably with a comfortable cushion with a 2cm lower heel. Simple yet sophisticated styles are good for anyone to wear.

#### Color tip

Beige

Brown

Black

55-2, Chungjang-ro, Dong-gu, Gwangju, Republic of Korea
T. +82-1544-9244 H. sovomall.co.kr
E. sovo\_mail@naver.com