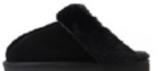

# RUBINA PUT SLIPPERS

They are comfortable fur-lined suede slippers with a neat, round front nose shape that wraps around the back of the foot.

You can wear it really comfortably with a comfortable cushion with a 2cm lower heel. Simple yet sophisticated styles are good for anyone to wear.

#### Color tip

Beige

Brown

Black

55-2, Chungjang-ro, Dong-gu, Gwangju, Republic of Korea
T. +82-1544-9244 H. sovomall.co.kr
E. sovo\_mail@naver.com