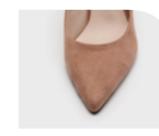

## MARUSHI SUEDE STILETO HEEL

Basic Stileto High Heel Pumps with sophisticated sexiness.

It's a feminine fit item with a stylish design that combines chic and sleek toe shapes.

The toe line is designed a little longer than before to add urban chicness, show sophisticated footballs, and even wear comfortably.