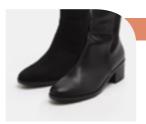

### JESSIA KNEE-HIGH BOOTS

They are long boots with fleece lining made of tight spandex that make your legs look slim.

The material on the front and back are different, making the legs look thinner. It's a comfortable and stylish 5cm block heel that's not burdensome.

#### Round shape It's a slim line with a round nose shape.

#### Leather

**Soft leather** These two materials are soft and elastic.

#### Heel

**5cm block heel** It's a slim line with a round nose shape.