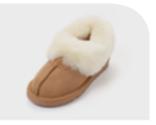

# STOR PUT SLIPPERS

It is a stylish, well-painted, pointed front nose shape and cozy putting point are attractive story hair lining slippers.

You can wear it really comfortably with a comfortable cushion on a 1cm lower heel. Simple yet sophisticated styles are good for anyone to wear.

#### Color tip

Black Ivory