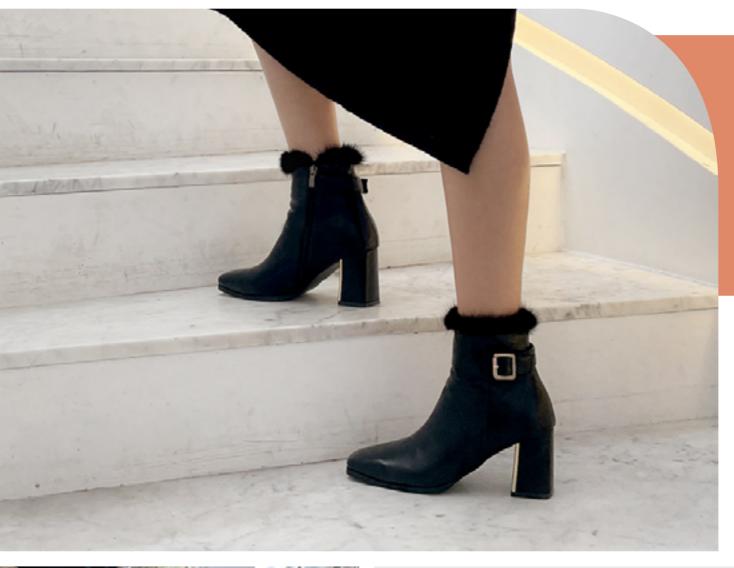

# EVRAPUT TRIMMING BUCKLE BOOTS

Corp fur fleece lining ankle boots with a neat round front nose and ankle belt.
You can wear it comfortably with a comfortable cushion on a 5cm block hill.
It's simple yet sophisticated. It's good for anyone to wear.
These are ankle boots that are essential in cold weather with fleece lining that will give warmth.

#### Cabra details

Ankle boots for cold weather with fleece lining that will warm you up.

#### Heel

7cm block heel It's a slim line with a round nose shape.