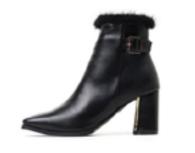

# EVRAPUT TRIMMING BUCKLE BOOTS

Corp fur fleece lining ankle boots with a neat round front nose and ankle belt.
You can wear it comfortably with a comfortable cushion on a 5cm block hill.
It's simple yet sophisticated. It's good for anyone to wear.
These are ankle boots that are essential in cold weather with fleece lining that will give warmth.

#### Color tip

Black

Brown

Ivory

#### Cabra details

Ankle boots for cold weather with fleece lining that will warm you up.

#### Toe shape

Round shape It's a slim line with a round nose shape.

#### Leather

**Soft leather**These two materials are soft and elastic.

#### Heel

7cm block heel It's a slim line with a round nose shape.