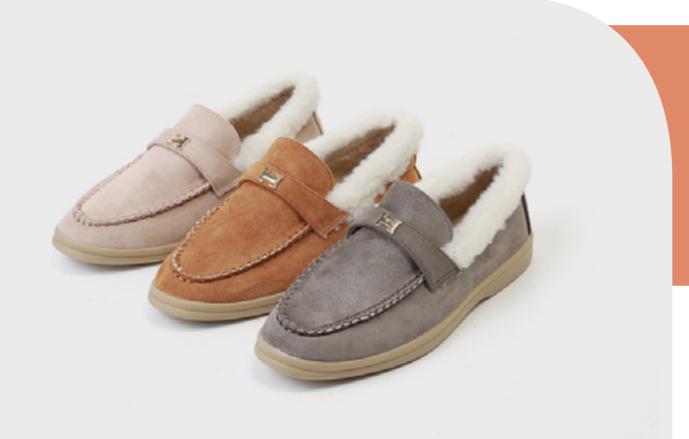

# RUBINA PUT SLIPPERS

They are comfortable fur-lined suede slippers with a neat, round front nose shape that wraps around the back of the foot.

You can wear it really comfortably with a comfortable cushion with a 2cm lower heel. Simple yet sophisticated styles are good for anyone to wear.

#### Color tip

Beige

Brown

Black

55-2, Chungjang-ro, Dong-gu, Gwangju, Republic of Korea
T. +82-1544-9244 H. sovomall.co.kr
E. sovo\_mail@naver.com