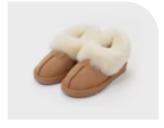

# STOR PUT SLIPPERS

It is a stylish, well-painted, pointed front nose shape and cozy putting point are attractive story hair lining slippers.

You can wear it really comfortably with a comfortable cushion on a 1cm lower heel. Simple yet sophisticated styles are good for anyone to wear.