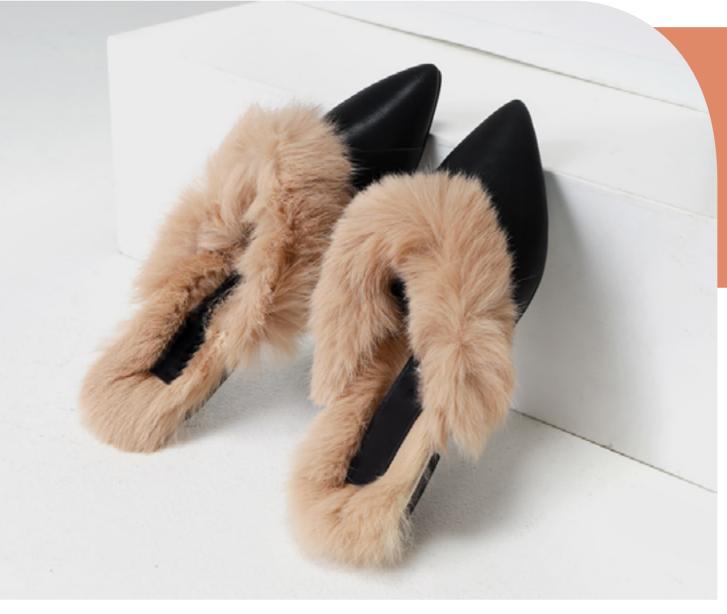

# RUBINA PUT SLIPPERS

They are comfortable fur-lined suede slippers with a neat, round front nose shape that wraps around the back of the foot.

You can wear it really comfortably with a comfortable cushion with a 2cm lower heel. Simple yet sophisticated styles are good for anyone to wear.

#### Color tip

Beige

Brown

Black

55-2, Chungjang-ro, Dong-gu, Gwangju, Republic of Korea
T. +82-1544-9244 H. sovomall.co.kr
E. sovo\_mail@naver.com