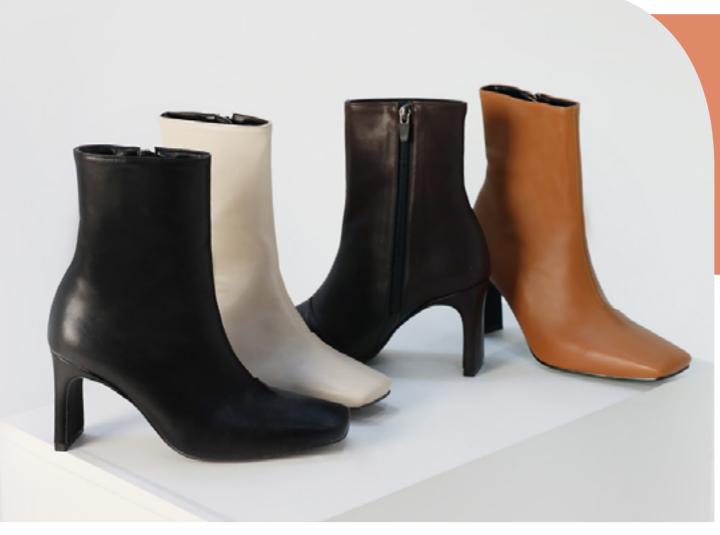

# ROSELINE Square ANKLE BOOTS

With its sophisticated line, it's good to match it daily anywhere.

Stick to the square toe line! Cover it up. He is a child who gives me comfort like my feet as if I were not wearing shoes.

#### Color tip

**Black Label** 

Style Ivory

Camel brown

Dark brown

#### Toe shape

**Square shape** Trendy and chic square front nose.

#### Heel

8cm heel It's a unique 8cm dml heel that makes you feel comfortable.