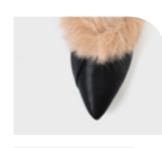

# STOR PUT SLIPPERS

It is a stylish, well-painted, pointed front nose shape and cozy putting point are attractive story hair lining slippers.

You can wear it really comfortably with a comfortable cushion on a 1cm lower heel. Simple yet sophisticated styles are good for anyone to wear.

#### Color tip

Black Ivory