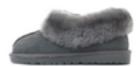

# RUBINA PUT SLIPPERS

They are comfortable fur-lined suede slippers with a neat, round front nose shape that wraps around the back of the foot.

You can wear it really comfortably with a comfortable cushion with a 2cm lower heel. Simple yet sophisticated styles are good for anyone to wear.

#### Color tip

Beige

Brown

Black

55-2, Chungjang-ro, Dong-gu, Gwangju, Republic of Korea
T. +82-1544-9244 H. sovomall.co.kr
E. sovo\_mail@naver.com