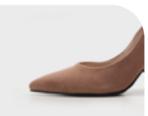

## MARUSHI SUEDE STILETO HEEL

Basic Stileto High Heel Pumps with sophisticated sexiness.

It's a feminine fit item with a stylish design that combines chic and sleek toe shapes.

The toe line is designed a little longer than before to add urban chicness, show sophisticated footballs, and even wear comfortably.

#### Color tip

- Brick orange
- Clay pink
  Beige
- Charcal grayCamel brown
- Black

**22** 