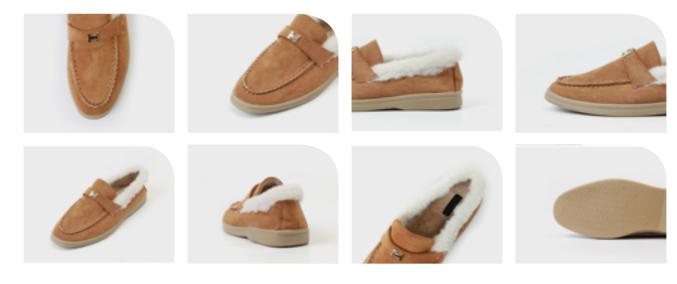

# RUBINA PUT SLIPPERS

They are comfortable fur-lined suede slippers with a neat, round front nose shape that wraps around the back of the foot.

You can wear it really comfortably with a comfortable cushion with a 2cm lower heel. Simple yet sophisticated styles are good for anyone to wear.

#### Color tip

Beige

Brown

Black

55-2, Chungjang-ro, Dong-gu, Gwangju, Republic of Korea
T. +82-1544-9244 H. sovomall.co.kr
E. sovo\_mail@naver.com