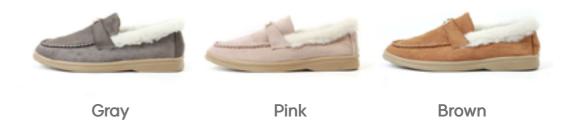

# RUBINA PUT SLIPPERS

They are comfortable fur-lined suede slippers with a neat, round front nose shape that wraps around the back of the foot.

You can wear it really comfortably with a comfortable cushion with a 2cm lower heel. Simple yet sophisticated styles are good for anyone to wear.

#### Color tip

Beige

Brown

Black

55-2, Chungjang-ro, Dong-gu, Gwangju, Republic of Korea
T. +82-1544-9244 H. sovomall.co.kr
E. sovo\_mail@naver.com