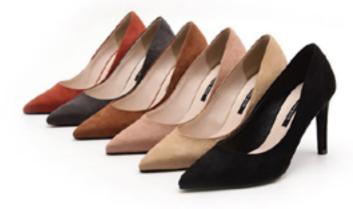

## MARUSHI SUEDE STILETO HEEL

Basic Stileto High Heel Pumps with sophisticated sexiness.

It's a feminine fit item with a stylish design that combines chic and sleek toe shapes.

The toe line is designed a little longer than before to add urban chicness, show sophisticated footballs, and even wear comfortably.

#### Color tip

- Brick orange
- Clay pink
  Beige
- Charcal grayCamel brown
- Black

**22** 