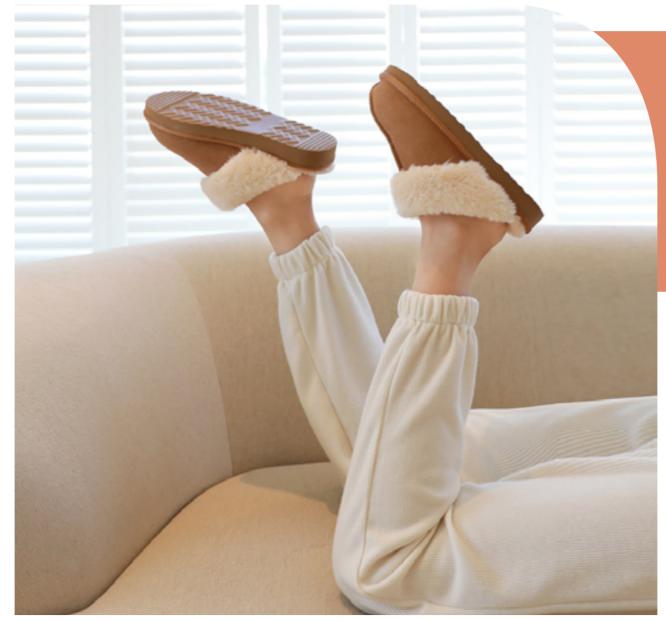

# STOR PUT SLIPPERS

It is a stylish, well-painted, pointed front nose shape and cozy putting point are attractive story hair lining slippers.

You can wear it really comfortably with a comfortable cushion on a 1cm lower heel. Simple yet sophisticated styles are good for anyone to wear.

#### Color tip

Black Ivory