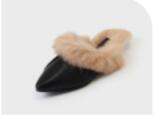

# STOR PUT SLIPPERS

It is a stylish, well-painted, pointed front nose shape and cozy putting point are attractive story hair lining slippers.

You can wear it really comfortably with a comfortable cushion on a 1cm lower heel. Simple yet sophisticated styles are good for anyone to wear.

#### Color tip

Black Ivory