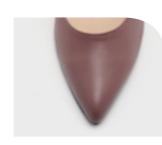

shapes.

The toe line is designed a little longer than before to add urban chicness, show sophisticated footballs, and even wear comfortably.

#### Color tip

- Brick orange
- Clay pink
  Beige
- Charcal grayCamel brown
- Black



















**22** 







## REDIAN BASIC STILETO HEEL

It's Basic Stileto Hill Pumps. The newly produced Basic Stileto Hill Pump is a sophisticated item with a chic atmosphere and feminine fit with a sleek toe shape and heel heel.

From comfortable 3cm heels to 5cm and 9cm, where the leg line looks pretty, you can choose according to your personal preference.

#### Color tip

- Ivory
- Brown
- Lemon
- Black
- OliveGreen
- Deepblue
- Grapefruit
- White
- Skyblue
- Lightpurple
- Darkbeige
- Lightbeige
- Pink
- Darkpink
- Lightpin
- Charcoalgray
- Lightbrown

















# STOR PUT SLIPPERS

It is a stylish, well-painted, pointed front nose shape and cozy putting point are attractive story hair lining slippers.

You can wear it really comfortably with a comfortable cushion on a 1cm lower heel. Simple yet sophisticated styles are good for anyone to wear.

#### Color tip



Black Ivory























# RUBINA PUT SLIPPERS

They are comfortable fur-lined suede slippers with a neat, round front nose shape that wraps around the back of the foot.

You can wear it really comfortably with a comfortable cushion with a 2cm lower heel. Simple yet sophisticated styles are good for anyone to wear.

#### Color tip





Beige

Brown

Black



















55-2, Chungjang-ro, Dong-gu, Gwangju, Republic of Korea
T. +82-1544-9244 H. sovomall.co.kr