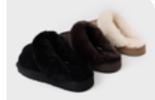

# RUBINA PUT SLIPPERS

They are comfortable fur-lined suede slippers with a neat, round front nose shape that wraps around the back of the foot.

You can wear it really comfortably with a comfortable cushion with a 2cm lower heel. Simple yet sophisticated styles are good for anyone to wear.

#### Color tip

Beige

Brown

Black

55-2, Chungjang-ro, Dong-gu, Gwangju, Republic of Korea
T. +82-1544-9244 H. sovomall.co.kr
E. sovo\_mail@naver.com