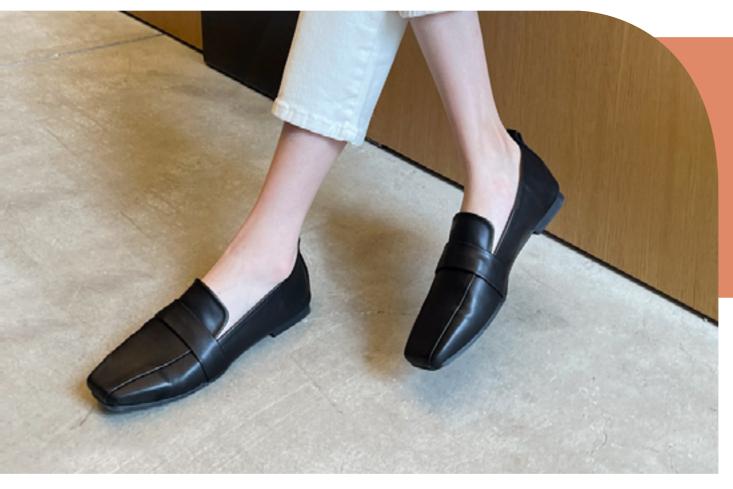

# PARTI SQUARE PENNY LOAFER

A luxurious real leather texture that feels soft and comfortable!

With its excellent fit that covers the back of the foot softly, it has crazy activity! I don't worry about this one flat loafer.