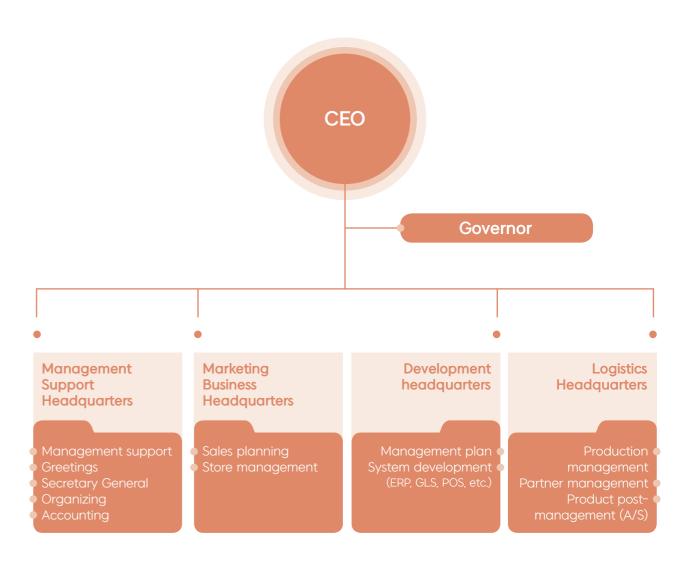

|
| 2016 | Actor Yoon Seung Ah's exclusive model contract.<br>Actor Kang Yewon X Sobo Collaboration.                                                                                                                                                  |
| 2017 | Actor Han Chae Ah, exclusive model contract.                                                                                                                                                                                               |
| 2018 | Actress Seo Yeji's exclusive model contract.                                                                                                                                                                                               |

## Organization chart



# REALWAYSHOES

## Work process



## Real way Real shoes,

#### **Patrnerships**

Celebrities' exclusive model.













### JESSIA KNEE-HIGH BOOTS

They are long boots with fleece lining made of tight spandex that make your legs look slim.

The material on the front and back are different, making the legs look thinner. It's a comfortable and stylish 5cm block heel that's not burdensome.

#### Color tip





Style black

Suede black

Point check



#### Cabra details

It prevents fat gain when the zipper falls and you wear it, so you can close it more comfortably and safely.



#### Toe shape

#### Round shape It's a slim line with a round nose shape.



#### Leather

**Soft leather** These two materials are soft and elastic.



#### Heel

**5cm block heel** It's a slim line with a