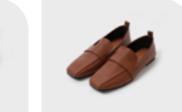

# CELINI FUR STYLE LOAFER

It's a CELINI fur lining lopper with a neat round front nose shape and an ankle putt point.

You can wear it really comfortably with a comfortable cushioning feeling with 2cm low heels. It is a must-have lopper in cold weather with fur lining that will give warmth to it.

#### Color tip