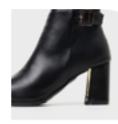

# EVRAPUT TRIMMING BUCKLE BOOTS

Corp fur fleece lining ankle boots with a neat round front nose and ankle belt.
You can wear it comfortably with a comfortable cushion on a 5cm block hill.
It's simple yet sophisticated. It's good for anyone to wear.
These are ankle boots that are essential in cold weather with fleece lining that will give warmth.

#### Cabra details

Ankle boots for cold weather with fleece lining that will warm you up.

#### Toe shape

Round shape It's a slim line with a round nose shape.

#### Leather

**Soft leather**These two materials are soft and elastic.

#### Heel

7cm block heel It's a slim line with a round nose shape.