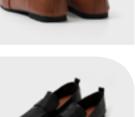

# CELINI FUR STYLE LOAFER

It's a CELINI fur lining lopper with a neat round front nose shape and an ankle putt point.

You can wear it really comfortably with a comfortable cushioning feeling with 2cm low heels. It is a must-have lopper in cold weather with fur lining that will give warmth to it.

#### Color tip