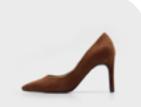

## MARUSHI SUEDE STILETO HEEL

Basic Stileto High Heel Pumps with sophisticated sexiness.

It's a feminine fit item with a stylish design that combines chic and sleek toe shapes.

The toe line is designed a little longer than before to add urban chicness, show sophisticated footballs, and even wear comfortably.

#### Color tip

- Brick orange
- Clay pink
  Beige
- Charcal grayCamel brown
- Black

**22** 