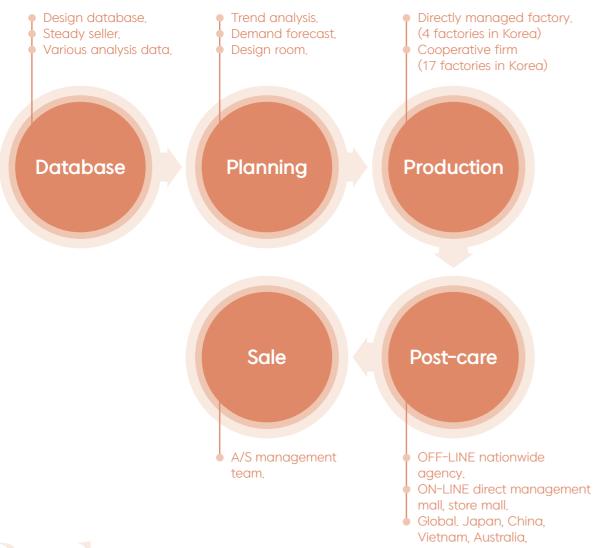

|
| 2016 | Actor Yoon Seung Ah's exclusive model contract.<br>Actor Kang Yewon X Sobo Collaboration.                                                                                                                                                  |
| 2017 | Actor Han Chae Ah, exclusive model contract.                                                                                                                                                                                               |
| 2018 | Actress Seo Yeji's exclusive model contract.                                                                                                                                                                                               |

## Organization chart



# REALWAYSHOES

## Work process



## Real way Real shoes,

#### **Patrnerships**

Celebrities' exclusive model.













### JESSIA KNEE-HIGH BOOTS

They are long boots with fleece lining made of tight spandex that make your legs look slim.

The material on the front and back are different, making the legs look thinner. It's a comfortable and stylish 5cm block heel that's not burdensome.

#### Color tip





Style black

Suede black

Point check



#### Cabra details

It prevents fat gain when the zipper falls and you wear it, so you can close it more comfortably and safely.



#### Toe shape

#### Round shape It's a slim line with a round nose shape.



#### Leather

**Soft leather** These two materials are soft and elastic.



#### Heel

**5cm block heel** It's a slim line with a round nose shape.







# ROSELINE