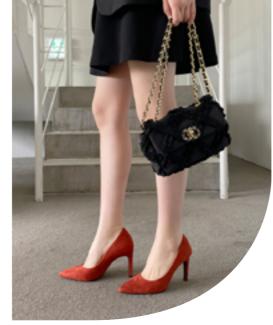

## MARUSHI SUEDE STILETO HEEL

Basic Stileto High Heel Pumps with sophisticated sexiness.

It's a feminine fit item with a stylish design that combines chic and sleek toe shapes.

The toe line is designed a little longer than before to add urban chicness, show sophisticated footballs, and even wear comfortably.

#### Color tip

- Brick orange
- Clay pink
  Beige
- Charcal grayCamel brown
- Black

**22** 