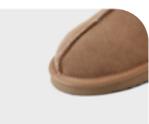

# STOR PUT SLIPPERS

It is a stylish, well-painted, pointed front nose shape and cozy putting point are attractive story hair lining slippers.

You can wear it really comfortably with a comfortable cushion on a 1cm lower heel. Simple yet sophisticated styles are good for anyone to wear.

#### Color tip

Black Ivory