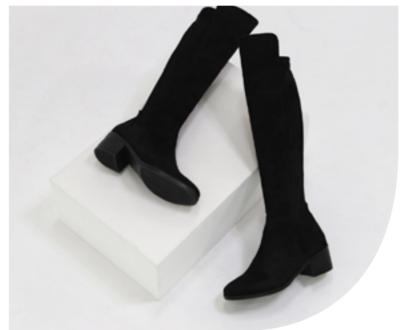

### JESSIA KNEE-HIGH BOOTS

They are long boots with fleece lining made of tight spandex that make your legs look slim.

The material on the front and back are different, making the legs look thinner. It's a comfortable and stylish 5cm block heel that's not burdensome.

#### Heel

**5cm block heel** It's a slim line with a round nose shape.