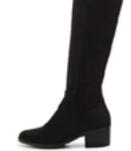

### JESSIA KNEE-HIGH BOOTS

They are long boots with fleece lining made of tight spandex that make your legs look slim.

The material on the front and back are different, making the legs look thinner. It's a comfortable and stylish 5cm block heel that's not burdensome.

#### Heel

**5cm block heel** It's a slim line with a round nose shape.