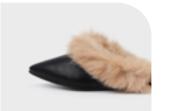

# STOR PUT SLIPPERS

It is a stylish, well-painted, pointed front nose shape and cozy putting point are attractive story hair lining slippers.

You can wear it really comfortably with a comfortable cushion on a 1cm lower heel. Simple yet sophisticated styles are good for anyone to wear.

#### Color tip

Black Ivory