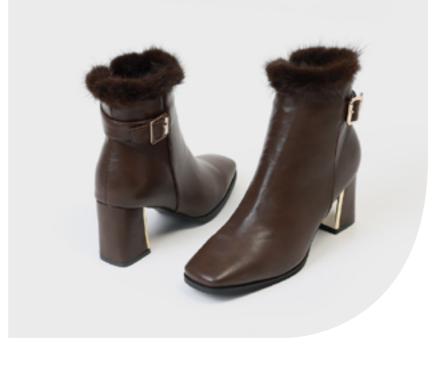

# EVRAPUT TRIMMING BUCKLE BOOTS

Corp fur fleece lining ankle boots with a neat round front nose and ankle belt.
You can wear it comfortably with a comfortable cushion on a 5cm block hill.
It's simple yet sophisticated. It's good for anyone to wear.
These are ankle boots that are essential in cold weather with fleece lining that will give warmth.

#### Color tip

Black

Brown

Ivory

#### Cabra details

Ankle boots for cold weather with fleece lining that will warm you up.

#### Toe shape

Round shape It's a slim line with a round nose shape.

#### Leather

**Soft leather**These two materials are soft and elastic.

#### Heel

7cm block heel It's a slim line with a round nose shape.