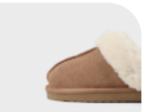

# RUBINA PUT SLIPPERS

They are comfortable fur-lined suede slippers with a neat, round front nose shape that wraps around the back of the foot.

You can wear it really comfortably with a comfortable cushion with a 2cm lower heel. Simple yet sophisticated styles are good for anyone to wear.

#### Color tip

Beige

Brown

Black

55-2, Chungjang-ro, Dong-gu, Gwangju, Republic of Korea
T. +82-1544-9244 H. sovomall.co.kr
E. sovo\_mail@naver.com