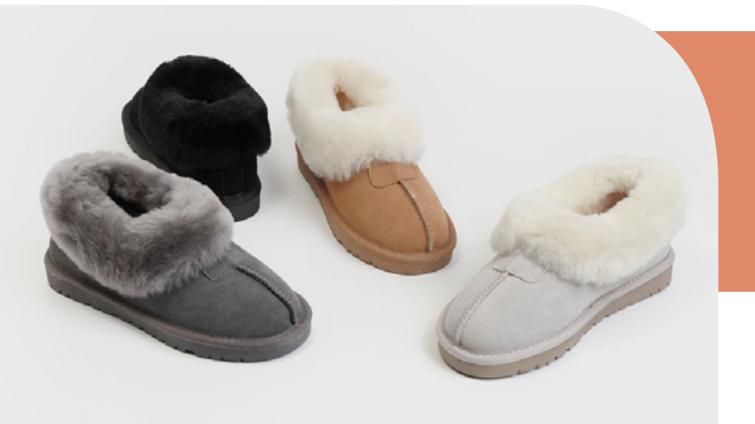

# RUBINA PUT SLIPPERS

They are comfortable fur-lined suede slippers with a neat, round front nose shape that wraps around the back of the foot.

You can wear it really comfortably with a comfortable cushion with a 2cm lower heel. Simple yet sophisticated styles are good for anyone to wear.

#### Color tip

Beige

Brown

Black

55-2, Chungjang-ro, Dong-gu, Gwangju, Republic of Korea
T. +82-1544-9244 H. sovomall.co.kr
E. sovo\_mail@naver.com