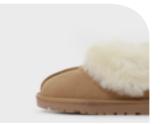

# STOR PUT SLIPPERS

It is a stylish, well-painted, pointed front nose shape and cozy putting point are attractive story hair lining slippers.

You can wear it really comfortably with a comfortable cushion on a 1cm lower heel. Simple yet sophisticated styles are good for anyone to wear.

#### Color tip

Black Ivory