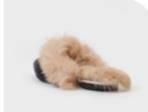

# RUBINA PUT SLIPPERS

They are comfortable fur-lined suede slippers with a neat, round front nose shape that wraps around the back of the foot.

You can wear it really comfortably with a comfortable cushion with a 2cm lower heel. Simple yet sophisticated styles are good for anyone to wear.

#### Color tip

Beige

Brown

Black

55-2, Chungjang-ro, Dong-gu, Gwangju, Republic of Korea
T. +82-1544-9244 H. sovomall.co.kr
E. sovo\_mail@naver.com