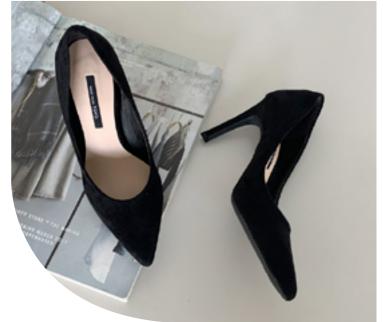

## MARUSHI SUEDE STILETO HEEL

Basic Stileto High Heel Pumps with sophisticated sexiness.

It's a feminine fit item with a stylish design that combines chic and sleek toe shapes.

The toe line is designed a little longer than before to add urban chicness, show sophisticated footballs, and even wear comfortably.

#### Color tip

- Brick orange
- Clay pink
  Beige
- Charcal grayCamel brown
- Black

**22** 