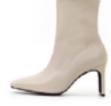

### JESSIA KNEE-HIGH BOOTS

They are long boots with fleece lining made of tight spandex that make your legs look slim.

The material on the front and back are different, making the legs look thinner. It's a comfortable and stylish 5cm block heel that's not burdensome.

#### Round shape It's a slim line with a round nose shape.

#### Leather

**Soft leather** These two materials are soft and elastic.

#### Heel

**5cm block heel** It's a slim line with a round nose shape.