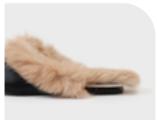

# STOR PUT SLIPPERS

It is a stylish, well-painted, pointed front nose shape and cozy putting point are attractive story hair lining slippers.

You can wear it really comfortably with a comfortable cushion on a 1cm lower heel. Simple yet sophisticated styles are good for anyone to wear.

#### Color tip

Black Ivory