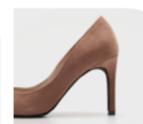

## MARUSHI SUEDE STILETO HEEL

Basic Stileto High Heel Pumps with sophisticated sexiness.

It's a feminine fit item with a stylish design that combines chic and sleek toe shapes.

The toe line is designed a little longer than before to add urban chicness, show sophisticated footballs, and even wear comfortably.