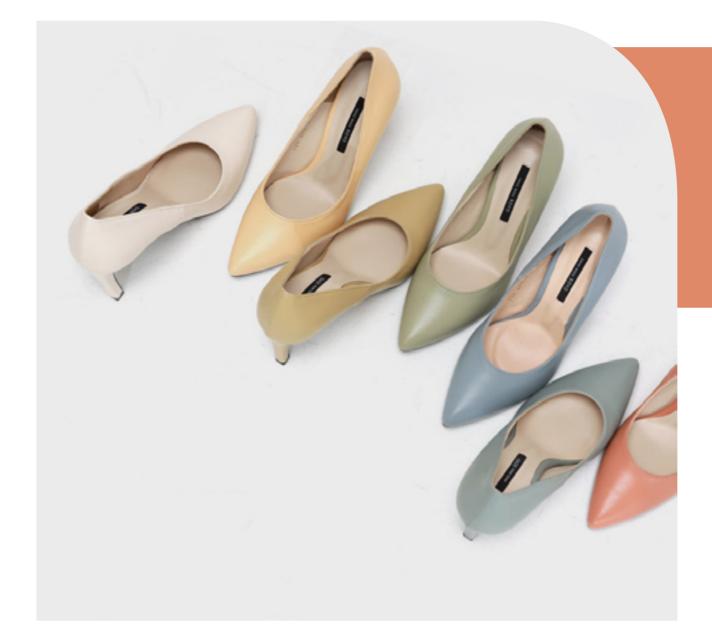

## REDIAN BASIC STILETO HEEL

It's Basic Stileto Hill Pumps. The newly produced Basic Stileto Hill Pump is a sophisticated item with a chic atmosphere and feminine fit with a sleek toe shape and heel heel.

From comfortable 3cm heels to 5cm and 9cm, where the leg line looks pretty, you can choose according to your personal preference.

#### Color tip

- Ivory
- Brown
- Lemon
- Black
- OliveGreen
- Deepblue
- Grapefruit
- White
- Skyblue
- Lightpurple
- Darkbeige
- Lightbeige
- Pink
- Darkpink
- Lightpin
- Charcoalgray
- Lightbrown