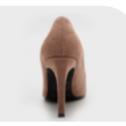

## MARUSHI SUEDE STILETO HEEL

Basic Stileto High Heel Pumps with sophisticated sexiness.

It's a feminine fit item with a stylish design that combines chic and sleek toe shapes.

The toe line is designed a little longer than before to add urban chicness, show sophisticated footballs, and even wear comfortably.

#### Color tip

- Brick orange
- Clay pink
  Beige
- Charcal grayCamel brown
- Black

**22** 