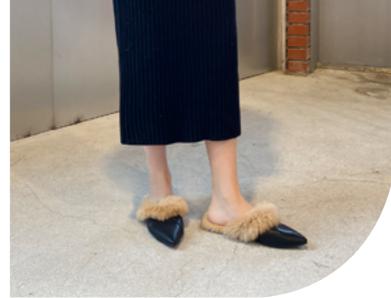

# RUBINA PUT SLIPPERS

They are comfortable fur-lined suede slippers with a neat, round front nose shape that wraps around the back of the foot.

You can wear it really comfortably with a comfortable cushion with a 2cm lower heel. Simple yet sophisticated styles are good for anyone to wear.

#### Color tip

Beige

Brown

Black

55-2, Chungjang-ro, Dong-gu, Gwangju, Republic of Korea
T. +82-1544-9244 H. sovomall.co.kr
E. sovo\_mail@naver.com