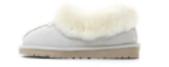

# RUBINA PUT SLIPPERS

They are comfortable fur-lined suede slippers with a neat, round front nose shape that wraps around the back of the foot.

You can wear it really comfortably with a comfortable cushion with a 2cm lower heel. Simple yet sophisticated styles are good for anyone to wear.

#### Color tip

Beige

Brown

Black

55-2, Chungjang-ro, Dong-gu, Gwangju, Republic of Korea
T. +82-1544-9244 H. sovomall.co.kr
E. sovo\_mail@naver.com