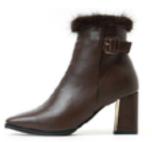

# EVRAPUT TRIMMING BUCKLE BOOTS

Corp fur fleece lining ankle boots with a neat round front nose and ankle belt.
You can wear it comfortably with a comfortable cushion on a 5cm block hill.
It's simple yet sophisticated. It's good for anyone to wear.
These are ankle boots that are essential in cold weather with fleece lining that will give warmth.

#### Color tip

Black

Brown

Ivory

#### Cabra details

Ankle boots for cold weather with fleece lining that will warm you up.

#### Toe shape

Round shape It's a slim line with a round nose shape.

#### Leather

**Soft leather**These two materials are soft and elastic.

#### Heel

7cm block heel It's a slim line with a round nose shape.