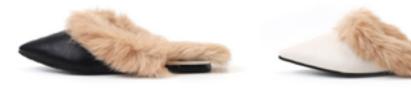

# STOR PUT SLIPPERS

It is a stylish, well-painted, pointed front nose shape and cozy putting point are attractive story hair lining slippers.

You can wear it really comfortably with a comfortable cushion on a 1cm lower heel. Simple yet sophisticated styles are good for anyone to wear.

#### Color tip

Black Ivory