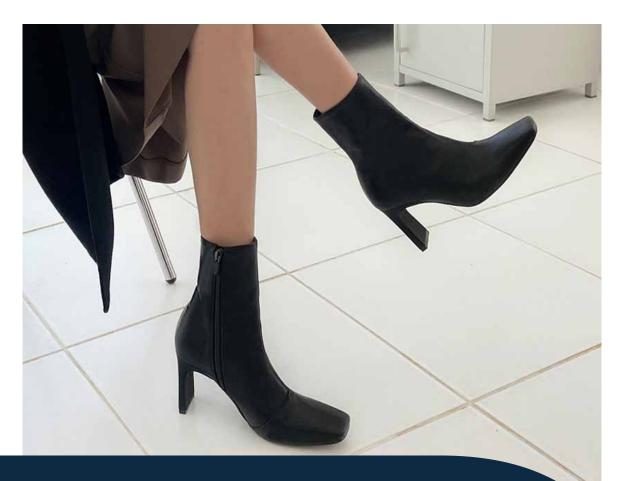

### JESSIA KNEE-HIGH BOOTS

They are long boots with fleece lining made of tight spandex that make your legs look slim.

The material on the front and back are different, making the legs look thinner. It's a comfortable and stylish 5cm block heel that's not burdensome.

#### Heel

**5cm block heel** It's a slim line with a round nose shape.