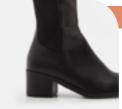

### JESSIA KNEE-HIGH BOOTS

They are long boots with fleece lining made of tight spandex that make your legs look slim.

The material on the front and back are different, making the legs look thinner. It's a comfortable and stylish 5cm block heel that's not burdensome.

#### Round shape It's a slim line with a round nose shape.

#### Leather

**Soft leather** These two materials are soft and elastic.

#### Heel

**5cm block heel** It's a slim line with a round nose shape.