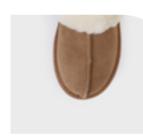

# RUBINA PUT SLIPPERS

They are comfortable fur-lined suede slippers with a neat, round front nose shape that wraps around the back of the foot.

You can wear it really comfortably with a comfortable cushion with a 2cm lower heel. Simple yet sophisticated styles are good for anyone to wear.