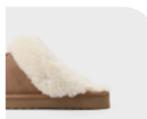

# STOR PUT SLIPPERS

It is a stylish, well-painted, pointed front nose shape and cozy putting point are attractive story hair lining slippers.

You can wear it really comfortably with a comfortable cushion on a 1cm lower heel. Simple yet sophisticated styles are good for anyone to wear.

#### Color tip

Black Ivory