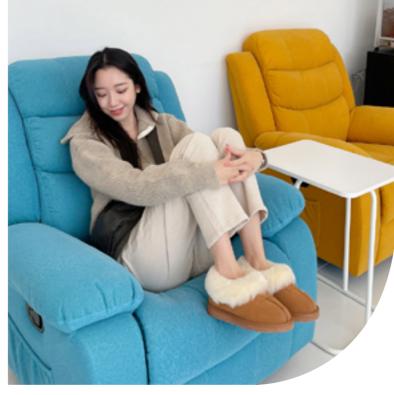

# RUBINA PUT SLIPPERS

They are comfortable fur-lined suede slippers with a neat, round front nose shape that wraps around the back of the foot.

You can wear it really comfortably with a comfortable cushion with a 2cm lower heel. Simple yet sophisticated styles are good for anyone to wear.