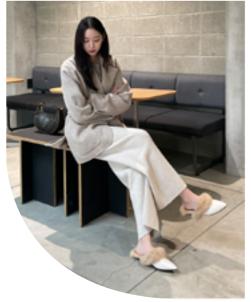

# RUBINA PUT SLIPPERS

They are comfortable fur-lined suede slippers with a neat, round front nose shape that wraps around the back of the foot.

You can wear it really comfortably with a comfortable cushion with a 2cm lower heel. Simple yet sophisticated styles are good for anyone to wear.

#### Color tip

Beige

Brown

Black

55-2, Chungjang-ro, Dong-gu, Gwangju, Republic of Korea
T. +82-1544-9244 H. sovomall.co.kr
E. sovo\_mail@naver.com