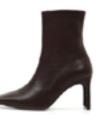

# EVRAPUT TRIMMING BUCKLE BOOTS

Corp fur fleece lining ankle boots with a neat round front nose and ankle belt.
You can wear it comfortably with a comfortable cushion on a 5cm block hill.
It's simple yet sophisticated. It's good for anyone to wear.
These are ankle boots that are essential in cold weather with fleece lining that will give warmth.

#### Toe shape

Round shape It's a slim line with a round nose shape.

#### Leather

**Soft leather**These two materials are soft and elastic.

#### Heel

7cm block heel It's a slim line with a round nose shape.