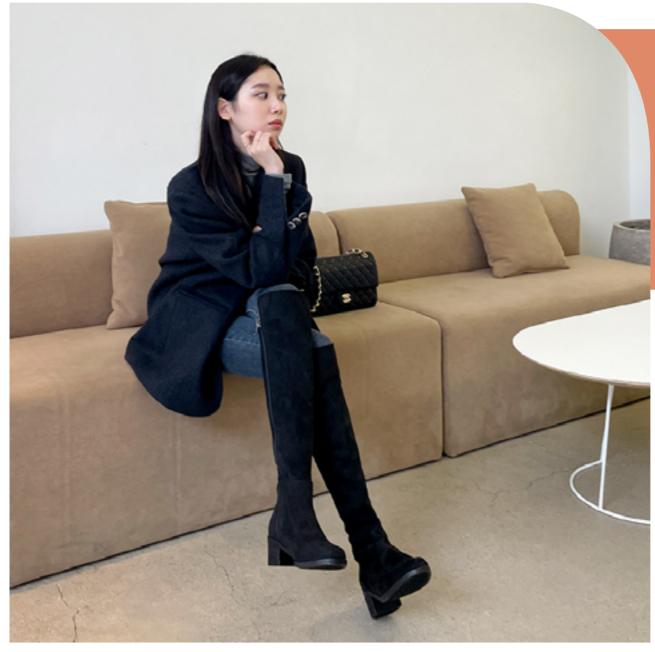

### JESSIA KNEE-HIGH BOOTS

They are long boots with fleece lining made of tight spandex that make your legs look slim.

The material on the front and back are different, making the legs look thinner. It's a comfortable and stylish 5cm block heel that's not burdensome.