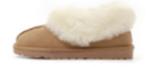

# RUBINA PUT SLIPPERS

They are comfortable fur-lined suede slippers with a neat, round front nose shape that wraps around the back of the foot.

You can wear it really comfortably with a comfortable cushion with a 2cm lower heel. Simple yet sophisticated styles are good for anyone to wear.

#### Color tip

Beige

Brown

Black

55-2, Chungjang-ro, Dong-gu, Gwangju, Republic of Korea
T. +82-1544-9244 H. sovomall.co.kr
E. sovo\_mail@naver.com