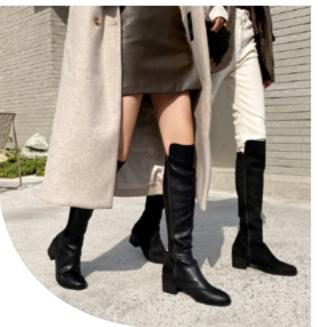

### JESSIA KNEE-HIGH BOOTS

They are long boots with fleece lining made of tight spandex that make your legs look slim.

The material on the front and back are different, making the legs look thinner. It's a comfortable and stylish 5cm block heel that's not burdensome.

#### Heel

**5cm block heel** It's a slim line with a round nose shape.