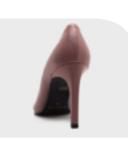

es.

The toe line is designed a little longer than before to add urban chicness, show sophisticated footballs, and even wear comfortably.

#### Color tip

- Brick orange
- Clay pink
  Beige
- Charcal grayCamel brown
- Black



















**22** 







## REDIAN BASIC STILETO HEEL

It's Basic Stileto Hill Pumps. The newly produced Basic Stileto Hill Pump is a sophisticated item with a chic atmosphere and feminine fit with a sleek toe shape and heel heel.

From comfortable 3cm heels to 5cm and 9cm, where the leg line looks pretty, you can choose according to your personal preference.

#### Color tip

- Ivory
- Brown
- Lemon
- Black
- OliveGreen
- Deepblue
- Grapefruit
- White
- Skyblue
- Lightpurple
- Darkbeige
- Lightbeige
- Pink
- Darkpink
- Lightpin
- Charcoalgray
- Lightbrown

















# STOR PUT SLIPPERS

It is a stylish, well-painted, pointed front nose shape and cozy putting point are attractive story hair lining slippers.

You can wear it really comfortably with a comfortable cushion on a 1cm lower heel. Simple yet sophisticated styles are good for anyone to wear.

#### Color tip



Black Ivory























# RUBINA PUT SLIPPERS

They are comfortable fur-lined suede slippers with a neat, round front nose shape that wraps around the back of the foot.

You can wear it really comfortably with a comfortable cushion with a 2cm lower heel. Simple yet sophisticated styles are good for anyone to wear.

#### Color tip





Beige

Brown

Black



















55-2, Chungjang-ro, Dong-gu, Gwangju, Republic of Korea
T. +82-1544-9244 H. sovomall.co.kr
E.