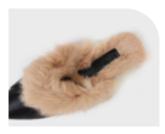

# RUBINA PUT SLIPPERS

They are comfortable fur-lined suede slippers with a neat, round front nose shape that wraps around the back of the foot.

You can wear it really comfortably with a comfortable cushion with a 2cm lower heel. Simple yet sophisticated styles are good for anyone to wear.

#### Color tip

Beige

Brown

Black

55-2, Chungjang-ro, Dong-gu, Gwangju, Republic of Korea
T. +82-1544-9244 H. sovomall.co.kr
E. sovo\_mail@naver.com