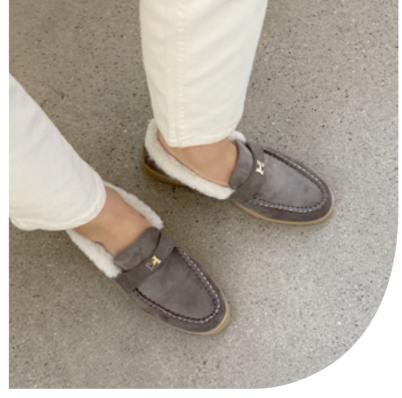

# RUBINA PUT SLIPPERS

They are comfortable fur-lined suede slippers with a neat, round front nose shape that wraps around the back of the foot.

You can wear it really comfortably with a comfortable cushion with a 2cm lower heel. Simple yet sophisticated styles are good for anyone to wear.

#### Color tip

Beige

Brown

Black

55-2, Chungjang-ro, Dong-gu, Gwangju, Republic of Korea
T. +82-1544-9244 H. sovomall.co.kr
E. sovo\_mail@naver.com