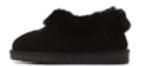

# STOR PUT SLIPPERS

It is a stylish, well-painted, pointed front nose shape and cozy putting point are attractive story hair lining slippers.

You can wear it really comfortably with a comfortable cushion on a 1cm lower heel. Simple yet sophisticated styles are good for anyone to wear.

#### Color tip

Black Ivory