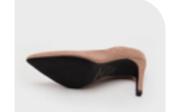

## MARUSHI SUEDE STILETO HEEL

Basic Stileto High Heel Pumps with sophisticated sexiness.

It's a feminine fit item with a stylish design that combines chic and sleek toe shapes.

The toe line is designed a little longer than before to add urban chicness, show sophisticated footballs, and even wear comfortably.

#### Color tip

- Brick orange
- Clay pink
  Beige
- Charcal grayCamel brown
- Black

**22** 