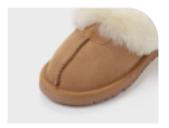

# RUBINA PUT SLIPPERS

They are comfortable fur-lined suede slippers with a neat, round front nose shape that wraps around the back of the foot.

You can wear it really comfortably with a comfortable cushion with a 2cm lower heel. Simple yet sophisticated styles are good for anyone to wear.

#### Color tip

Beige

Brown

Black

55-2, Chungjang-ro, Dong-gu, Gwangju, Republic of Korea
T. +82-1544-9244 H. sovomall.co.kr
E. sovo\_mail@naver.com