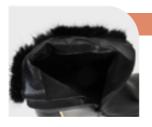

### JESSIA KNEE-HIGH BOOTS

They are long boots with fleece lining made of tight spandex that make your legs look slim.

The material on the front and back are different, making the legs look thinner. It's a comfortable and stylish 5cm block heel that's not burdensome.

#### Cabra details

It prevents fat gain when the zipper falls and you wear it, so you can close it more comfortably and safely.

#### Toe shape

#### Round shape It's a slim line with a round nose shape.

#### Leather

**Soft leather** These two materials are soft and elastic.

#### Heel

**5cm block heel** It's a slim line with a round nose shape.