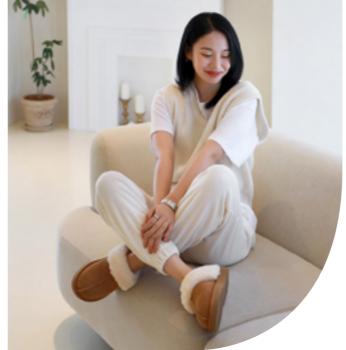

# STOR PUT SLIPPERS

It is a stylish, well-painted, pointed front nose shape and cozy putting point are attractive story hair lining slippers.

You can wear it really comfortably with a comfortable cushion on a 1cm lower heel. Simple yet sophisticated styles are good for anyone to wear.

#### Color tip

Black Ivory