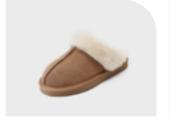

# STOR PUT SLIPPERS

It is a stylish, well-painted, pointed front nose shape and cozy putting point are attractive story hair lining slippers.

You can wear it really comfortably with a comfortable cushion on a 1cm lower heel. Simple yet sophisticated styles are good for anyone to wear.

#### Color tip

Black Ivory