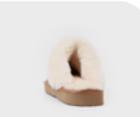

# RUBINA PUT SLIPPERS

They are comfortable fur-lined suede slippers with a neat, round front nose shape that wraps around the back of the foot.

You can wear it really comfortably with a comfortable cushion with a 2cm lower heel. Simple yet sophisticated styles are good for anyone to wear.

#### Color tip

Beige

Brown

Black

55-2, Chungjang-ro, Dong-gu, Gwangju, Republic of Korea
T. +82-1544-9244 H. sovomall.co.kr
E. sovo\_mail@naver.com