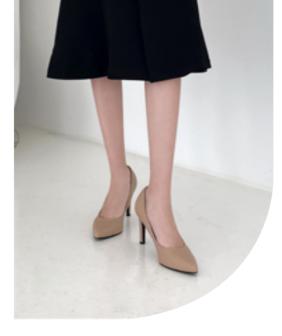

## REDIAN BASIC STILETO HEEL

It's Basic Stileto Hill Pumps. The newly produced Basic Stileto Hill Pump is a sophisticated item with a chic atmosphere and feminine fit with a sleek toe shape and heel heel.

From comfortable 3cm heels to 5cm and 9cm, where the leg line looks pretty, you can choose according to your personal preference.