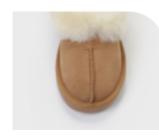

# RUBINA PUT SLIPPERS

They are comfortable fur-lined suede slippers with a neat, round front nose shape that wraps around the back of the foot.

You can wear it really comfortably with a comfortable cushion with a 2cm lower heel. Simple yet sophisticated styles are good for anyone to wear.

#### Color tip

Beige

Brown

Black

55-2, Chungjang-ro, Dong-gu, Gwangju, Republic of Korea
T. +82-1544-9244 H. sovomall.co.kr
E. sovo\_mail@naver.com