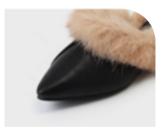

# STOR PUT SLIPPERS

It is a stylish, well-painted, pointed front nose shape and cozy putting point are attractive story hair lining slippers.

You can wear it really comfortably with a comfortable cushion on a 1cm lower heel. Simple yet sophisticated styles are good for anyone to wear.

#### Color tip

Black Ivory