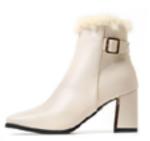

# EVRAPUT TRIMMING BUCKLE BOOTS

Corp fur fleece lining ankle boots with a neat round front nose and ankle belt.
You can wear it comfortably with a comfortable cushion on a 5cm block hill.
It's simple yet sophisticated. It's good for anyone to wear.
These are ankle boots that are essential in cold weather with fleece lining that will give warmth.

#### Color tip

Black

Brown

Ivory

#### Cabra details

Ankle boots for cold weather with fleece lining that will warm you up.

#### Toe shape

Round shape It's a slim line with a round nose shape.

#### Leather

**Soft leather**These two materials are soft and elastic.

#### Heel

7cm block heel It's a slim line with a round nose shape.