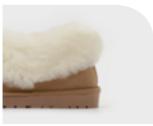

# RUBINA PUT SLIPPERS

They are comfortable fur-lined suede slippers with a neat, round front nose shape that wraps around the back of the foot.

You can wear it really comfortably with a comfortable cushion with a 2cm lower heel. Simple yet sophisticated styles are good for anyone to wear.

#### Color tip

Beige

Brown

Black

55-2, Chungjang-ro, Dong-gu, Gwangju, Republic of Korea
T. +82-1544-9244 H. sovomall.co.kr
E. sovo\_mail@naver.com