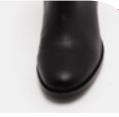

### JESSIA KNEE-HIGH BOOTS

They are long boots with fleece lining made of tight spandex that make your legs look slim.

The material on the front and back are different, making the legs look thinner. It's a comfortable and stylish 5cm block heel that's not burdensome.

#### Round shape It's a slim line with a round nose shape.

#### Leather

**Soft leather** These two materials are soft and elastic.

#### Heel

**5cm block heel** It's a slim line with a round nose shape.