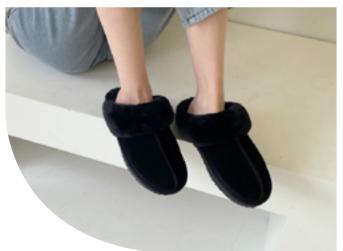

# RUBINA PUT SLIPPERS

They are comfortable fur-lined suede slippers with a neat, round front nose shape that wraps around the back of the foot.

You can wear it really comfortably with a comfortable cushion with a 2cm lower heel. Simple yet sophisticated styles are good for anyone to wear.

#### Color tip

Beige

Brown

Black

55-2, Chungjang-ro, Dong-gu, Gwangju, Republic of Korea
T. +82-1544-9244 H. sovomall.co.kr
E. sovo\_mail@naver.com