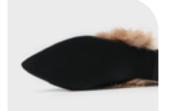

# STOR PUT SLIPPERS

It is a stylish, well-painted, pointed front nose shape and cozy putting point are attractive story hair lining slippers.

You can wear it really comfortably with a comfortable cushion on a 1cm lower heel. Simple yet sophisticated styles are good for anyone to wear.