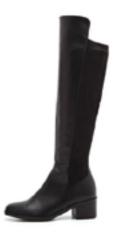

### JESSIA KNEE-HIGH BOOTS

They are long boots with fleece lining made of tight spandex that make your legs look slim.

The material on the front and back are different, making the legs look thinner. It's a comfortable and stylish 5cm block heel that's not burdensome.

#### Heel

**5cm block heel** It's a slim line with a round nose shape.