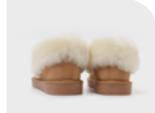

# RUBINA PUT SLIPPERS

They are comfortable fur-lined suede slippers with a neat, round front nose shape that wraps around the back of the foot.

You can wear it really comfortably with a comfortable cushion with a 2cm lower heel. Simple yet sophisticated styles are good for anyone to wear.

#### Color tip

Beige

Brown

Black

55-2, Chungjang-ro, Dong-gu, Gwangju, Republic of Korea
T. +82-1544-9244 H. sovomall.co.kr
E. sovo\_mail@naver.com