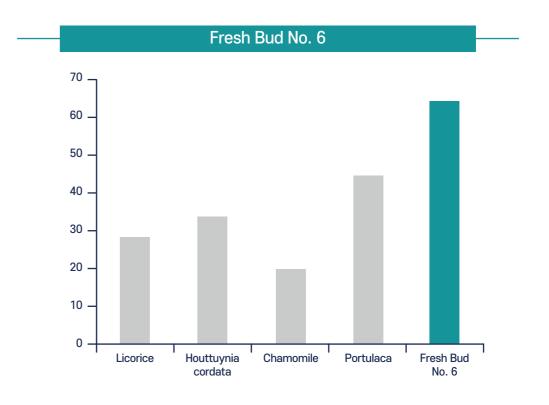

xport market.

#### It's been growing since its opening in 2014.

[10,000 units]



06

07

www.srpick.com

#### 0

#### **OUR PRODUCT IN DUTY FREE SHOP!**

SOLD OUT due to popularity of various duty-free shops such as Lotte Duty Free and Shilla Duty Free.







# OUR PRODUCT BEST ITEM IN DRUGSTORE!

Olive Young and LOHBS have become popular items.







#### 0

#### **NO.1 IN KCSI FOR 3 CONSECUTIVE YEARS**

Winning first place in the Korea Consumer Satisfaction Index for the third consecutive year in 2016/2017/2018

#### Korean Consumer Satisfaction Index.

2016

Natural pure ingredients brand.

2017

Cosmetics brand.

2018

Natural cosmetics brand.











### **S.R PICK**

It's a patent ingredient that has a definite effect! (The above contents are limited to patent ingredients.)





CHAKAN FACTORY

# S.R PICK TEATREE BOMB PERFECT FOAM

Sensitive skin types can also be used as it does not add skin irritation chemicals, and tea tree ingredients, ash extract and Wich Hazel extract, sage leaf extract, ceramide and trehalose help soothe skin problems and balance oil and moisture.



120ml / Tea Tree Bomb Foam Cleansing

S.R Pick, a naturalist brand that you trust and use.

# ALL IN ONE Cleanser. Cleansing is the start of goddess skin!

It contains 9,000mg of tea tree leaf extract! From new skin trouble to red and sensitive skin calming effects!



It's for skincare and calming skin.

Teatree, suspension extract, bottle grass extract



Blackheads and dead skin cells.

Apple extract, papine



It's very moisturizing. Ceramide, Trehalos



It improves skin texture and sk