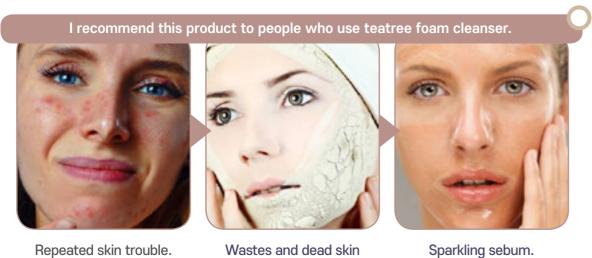

It doesn't have any irritating ingredients.

Repeated skin trouble.

My makeup is hot and dull.

Sensitive skin that needs to calm down.

# When you need a tea tree-bomb moisturizing cream,

When your skin trouble doesn't stop,

When it's oily on the outside and dry on the inside,

When my makeup is hot and my skin is dark,

When you need to calm your sensitive skin,