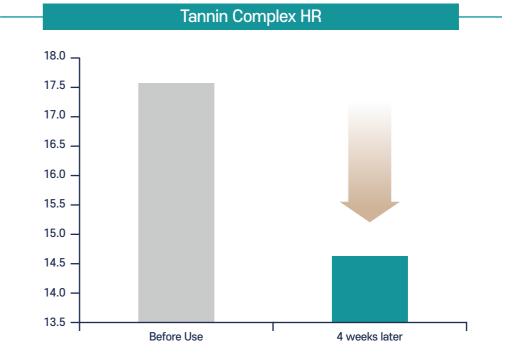

# S.R PICK TEATREE BOMB PERFECT FOAM

Sensitive skin types can also be used as it does not add skin irritation chemicals, and tea tree ingredients, ash extract and Wich Hazel extract, sage leaf extract, ceramide and trehalose help soothe skin problems and balance oil and moisture.

# ALL IN ONE Cleanser. Cleansing is the start of goddess skin!

It contains 9,000mg of tea tree leaf extract! From new skin trouble to red and sensitive skin calming effects!

It's for skincare and calming skin.