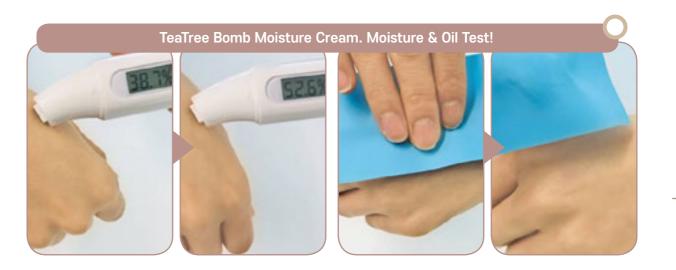

# S.R PICK TEATREE BOMB WATER CREAM

Sensitive skin types can also be used as it does not add skin irritation chemicals, and tea tree ingredients, ash extract and Wich Hazel extract, sage leaf extract, ceramide and trehalose help soothe skin problems and balance oil and moisture.

#### 50ml / Tea Tree Bomb Moisture Cream

### Focus on the ingredients! Good ingredients change the skin.

Tea Tree, a type of herb, is an excellent ingredient that protects the skin from skin sedation and external harmful environments.

**It's very moisturizing.**Baobab tree seeds,
propolis, olive oil, trehalose