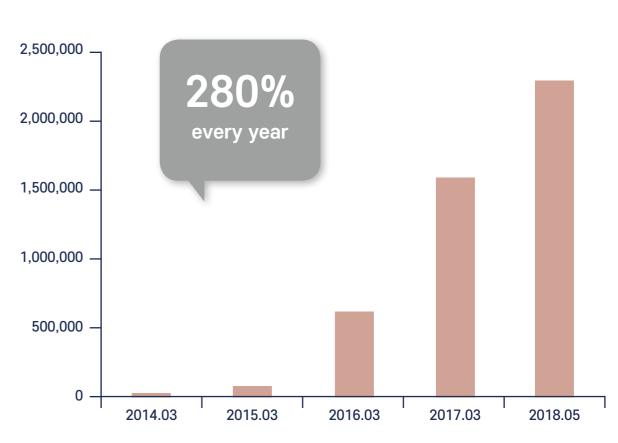

### **Growth rate**

# Founded in March 2014, it recorded 280 times faster growth in 4 years.

This is an achievement made by active investments such as product development, customer service, and marketing.

It is writing a new history in the Korean cosmetics market and the Chinese export market.

#### It's been growing since its opening in 2014.

[10,000 units]

06

07

www.srpick.com