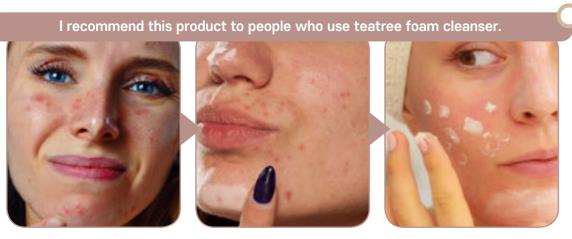

# S.R PICK TEATREE BOMB PERFECT FOAM

Sensitive skin types can also be used as it does not add skin irritation chemicals, and tea tree ingredients, ash extract and Wich Hazel extract, sage leaf extract, ceramide and trehalose help soothe skin problems and balance oil and moisture.

120ml / Tea Tree Bomb Foam Cleansing

S.R Pick, a naturalist brand that you trust and use.

# ALL IN ONE Cleanser. Cleansing is the start of goddess skin!

It contains 9,000mg of tea tree leaf extract! From new skin trouble to red and sensitive skin calming effects!

It's for skincare and calming skin.