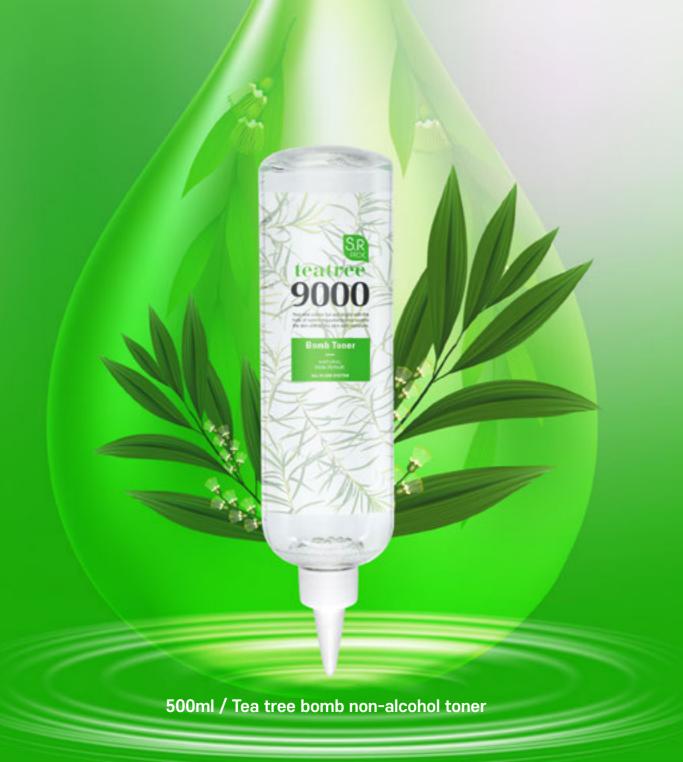

# S.R PICK TEATREE BOMB TONER

Sensitive skin types can also be used as it does not add skin irritation chemicals, and tea tree ingredients, ash extract and Wich Hazel extract, sage leaf extract, ceramide and trehalose help soothe skin problems and balance oil and moisture.

It really contains 9,000mg of tea tree leaves!

Tea tree bomb non-alcoholic toner is absorbed into the pores.