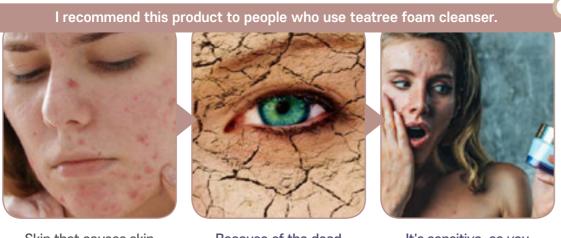

24

Skin that causes skin trouble due to waste in pores.

Because of the dead skin cells, my makeup is hot and dull.

It's sensitive, so you have to use mild products.

From new skin trouble to red and sensitive skin calming effects!