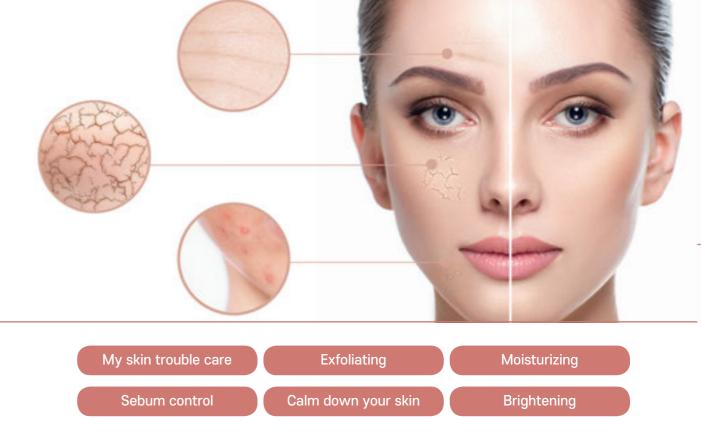

# The last step of cleansing is the start of skincare.

If you block the pores of the dead skin cells, your skin won't get better even if you use really good cosmetics.

### Exfoliating and removing waste.

Papaya leaf extract, apple extract

**It's very moisturizing.** Ceramide, Trehalos

**Tight pore care.**Location Hazel Extract,
Sage Leaf Extract

It doesn't have any irritating ingredients.