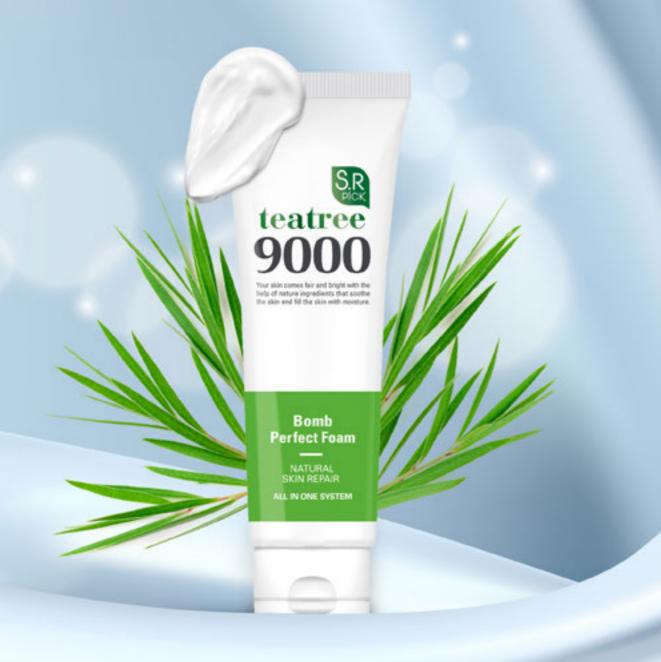

# S.R PICK TEATREE BOMB PERFECT FOAM

Sensitive skin types can also be used as it does not add skin irritation chemicals, and tea tree ingredients, ash extract and Wich Hazel extract, sage leaf extract, ceramide and trehalose help soothe skin problems and balance oil and moisture.

120ml / Tea Tree Bomb Foam Cleansing

S.R Pick, a naturalist brand that you trust and use.

# ALL IN ONE Cleanser. Cleansing is the start of goddess skin!

It contains 9,000mg of tea tree leaf extract! From new skin trouble to red and sensitive skin calming effects!

It's for skincare and calming skin.