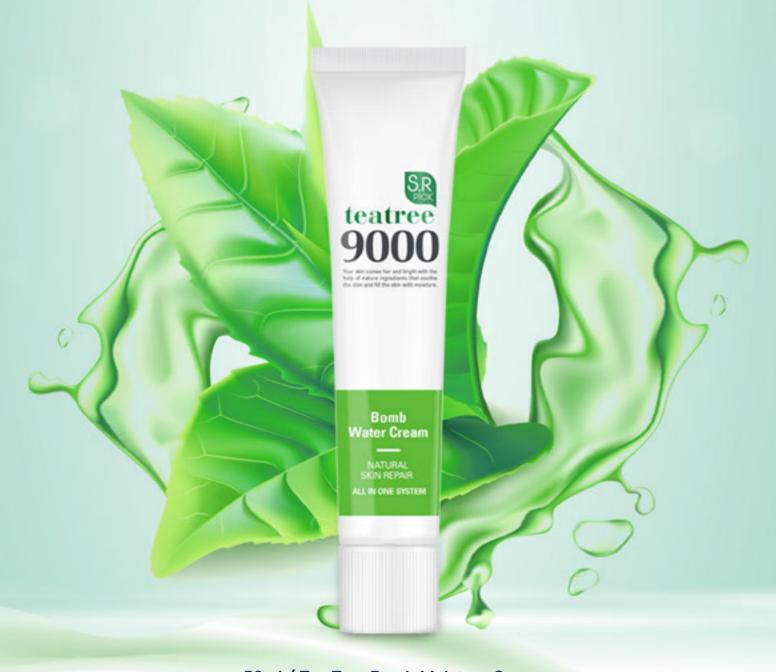

# S.R PICK TEATREE BOMB WATER CREAM

Sensitive skin types can also be used as it does not add skin irritation chemicals, and tea tree ingredients, ash extract and Wich Hazel extract, sage leaf extract, ceramide and trehalose help soothe skin problems and balance oil and moisture.

#### 50ml / Tea Tree Bomb Moisture Cream