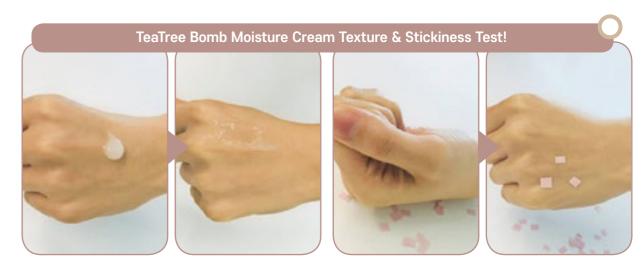

ent that protects the skin from skin sedation and external harmful environments.



**It's very moisturizing.**Baobab tree seeds,
propolis, olive oil, trehalose



**Tight pore care.**Location Hazel Extract,
Sage Leaf Extract



It improves skin texture and skin tone. Niacinimide, Extract of Wild Pine Trees



Calm and protect sensitive skin. Tea tree, suspension

Tea tree, suspension extract, bottle grass extract



It doesn't have any irritating ingredients.







Repeated skin trouble.

My makeup is hot and dull.

Sensitive skin that needs to calm down.

# When you need a tea tree-bomb moisturizing cream,

When your skin trouble doesn't stop,

When it's oily on the outside and dry on the inside,

When my makeup is hot and my skin is dark,

When you need to calm your sensitive skin,





Moist and soft texture.

Stickiness test.

#### **CHAKAN FACTORY**

# S.R PICK TEATREE BOMB TONER

Sensitive skin types can also be used as it does not add skin irritation chemicals, and tea tree ingredients, ash extract and Wich Hazel extract, sage leaf extract, ceramide and trehalose help soothe skin problems and balance oil and moisture.



# The last step of cleansing is the start of skincare.

If you block the pores of the dead skin cells, your skin won't get better even if you use really good cosmetics.



## It's for skincare and calming skin.

Tea tree leaf water, suspension extract, bottle grass extract



Skin texture and brightening effect.
Vitamin tree extract

Vitamin tree extract, vitamin derivative



### Exfoliating and removing waste.

Papaya leaf extract, apple extract