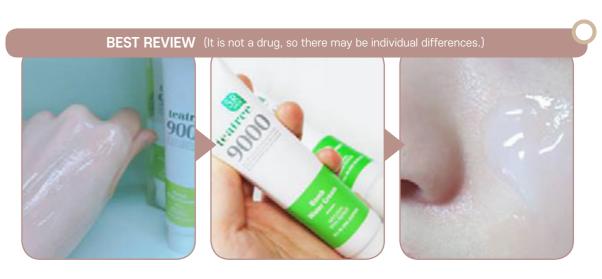

**BEST REVIEW** (It is not a drug, so there may be individual differences.)

**BEST REVIEW** (It is not a drug, so there may be individual differences.)

It has natural ingredients.

Mild and clean!

cells in the pores.

# ALL IN ONE Cleanser. Cleansing is the start of goddess skin!

It contains 9,000mg of tea tree leaf extract! From new skin trouble to red and sensitive skin calming effects!

It's for skincare and calming skin.

It really contains 9,000mg of tea tree leaves!

Tea tree bomb non-alcoholic toner is absorbed into the pores.